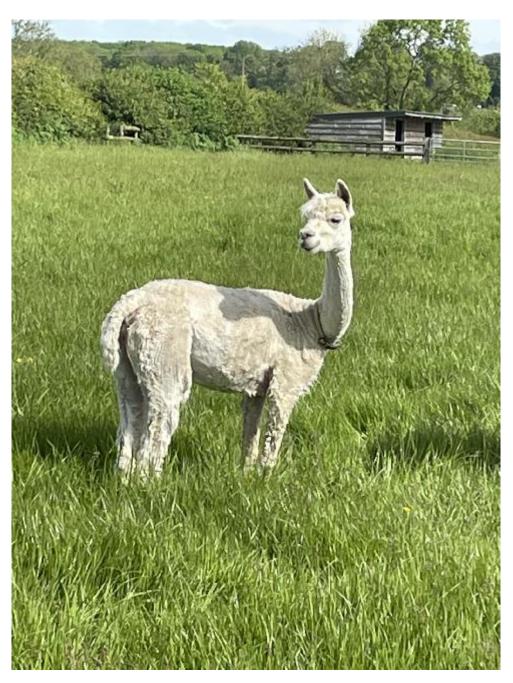

REESE WITHERSPOON Price: £2,000.00 (excl VAT) Sire: BBW KURRAWA HELL RAISER OF BBW Dam: RICOCHET OF BOZEDOWN Type: Female Breed Type: Suri Colour: Beige Registered With: BAS REGISTERED: UKBAS40438 Date of Birth: 13th August 2021

## **Description:**

BEAUTIFUL BEIGE SURI, WITH EXCELLENT CONFORMATION AND A FINE, DENSE AND UNIFORM FLEECE WITH GREAT LUSTRE.