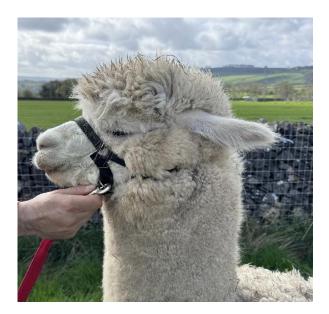

ibre Testing Authority: Art of Fibre

## **Description:**

Cloudy is a handsome true to type Macho from Fowberry blood stock. His sire being the prolific EP Cambridge Fortitude (Imp) a rare release from the EP Cambridge Core herd.

His Dam is Fowberry Deja Vu (available to view), daughter of Fowberry Nobility an unbeaten Fawn Male in the UK, over 137 other fawn males in five shows, which includes three Supreme Champions.

He possesses great substance of bone and has amazing coverage of fine usable fleece. Cloudy has an inquisitive personality and is always first to greet you in the field.

Microchipped and BAS listed.

Fully up to date with all husbandry.

Training from Veterinary surgeons and on-going support included if required.

NOTE OTHER YOUNG MALES ALSO FOR SALE

## Cloudy



Head



Fleece