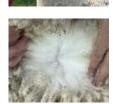

Diameter (Micron) of first fleece sample: 16.60µ

Fleece: (2nd)

18.50µ SD 4.10µ CV 22.20% Curvature 37.30 deg/mm Staple Length 130 mm

(taken on 28th April 2023 at 1 Year and 9 Months of age)

Fibre Testing Authority: Art of Fibre

## Cloudy

Head

Fleece