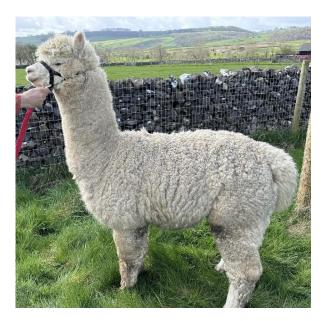

## **Description:**

Cloudy is a handsome true to type Macho from Fowberry blood stock. His sire being the prolific EP Cambridge Fortitude (Imp) a rare release from the EP Cambridge Core herd.

His Dam is Fowberry Deja Vu (available to view), daughter of Fowberry Nobility an unbeaten Fawn Male in the UK, over 137 other fawn males in five shows, which includes three Supreme Champions.

He possesses great substance of bone and has amazing coverage of fine usable fleece. Cloudy has an inquisitive personality and is always first to greet you in the field.

Microchipped and BAS listed.

Fully up to date with all husbandry.