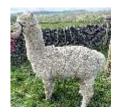

## **Description:**

Cloudy is a handsome true to type Macho from Fowberry blood stock. His sire being the prolific EP Cambridge Fortitude (Imp) a rare release from the EP Cambridge Core herd.

His Dam is Fowberry Deja Vu (available to view), daughter of Fowberry Nobility an unbeaten Fawn Male in the UK, over 137 other fawn males in five shows, which includes three Supreme Champions.

He possesses great substance of bone and has amazing coverage of fine usable fleece. Cloudy has an inquisitive personality and is always first to greet you in the field.

Microchipped and BAS listed.

Fully up to date with all husbandry.