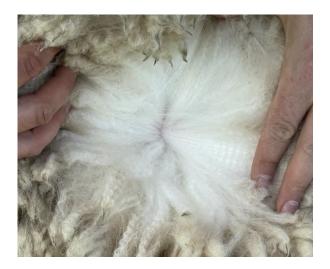

Diameter (Micron) of first fleece sample: 16.60µ

Fleece: (2nd)

18.50µ SD 4.10µ CV 22.20% Curvature 37.30 deg/mm Staple Length 130 mm

(taken on 28th April 2023 at 1 Year and 9 Months of age)

Fibre Testing Authority: Art of Fibre

He possesses great substance of bone and has amazing coverage of fine usable fleece. Cloudy has an inquisitive personality and is always first to greet you in the field.

Microchipped and BAS listed.

Fully up to date with all husbandry.