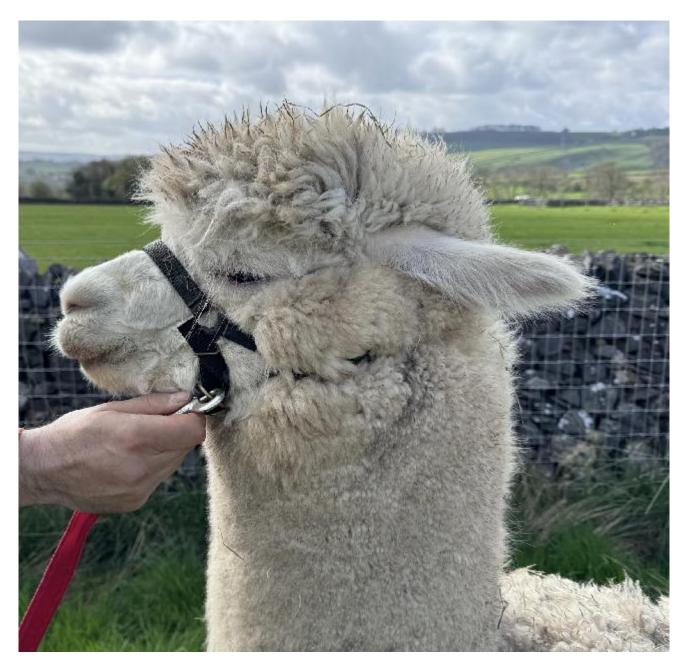

## **Description:**

Cloudy is a handsome true to type Macho from Fowberry blood stock. His sire being the prolific EP Cambridge Fortitude (Imp) a rare release from the EP Cambridge Core herd.

His Dam is Fowberry Deja Vu (available to view), daughter of Fowberry Nobility an unbeaten Fawn Male in the UK, over 137 other fawn males in five shows, which includes three Supreme Champions.

He possesses great substance of bone and has amazing coverage of fine usable fleece. Cloudy has an inquisitive personality and is always first to greet you in the field.

Microchipped and BAS listed. Fully up to date with all husbandry. Training from Veterinary surgeons and on-going support included if required.