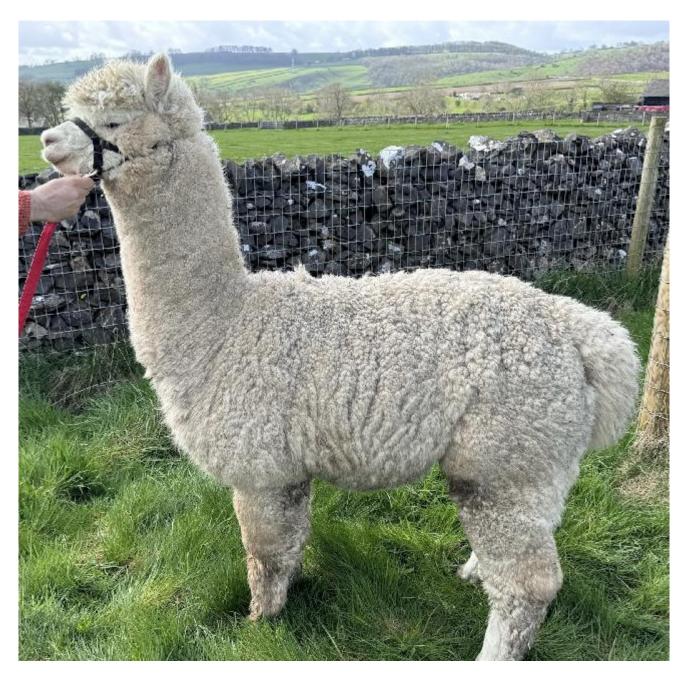

## **Description:**

Cloudy is a handsome true to type Macho from Fowberry blood stock. His sire being the prolific EP Cambridge Fortitude (Imp) a rare release from the EP Cambridge Core herd.

His Dam is Fowberry Deja Vu (available to view), daughter of Fowberry Nobility an unbeaten Fawn Male in the UK, over 137 other fawn males in five shows, which includes three Supreme Champions.

He possesses great substance of bone and has amazing coverage of fine usable fleece. Cloudy has an inquisitive personality and is always first to greet you in the field.

Microchipped and BAS listed. Fully up to date with all husbandry. Training from Veterinary surgeons and on-going support included if required.