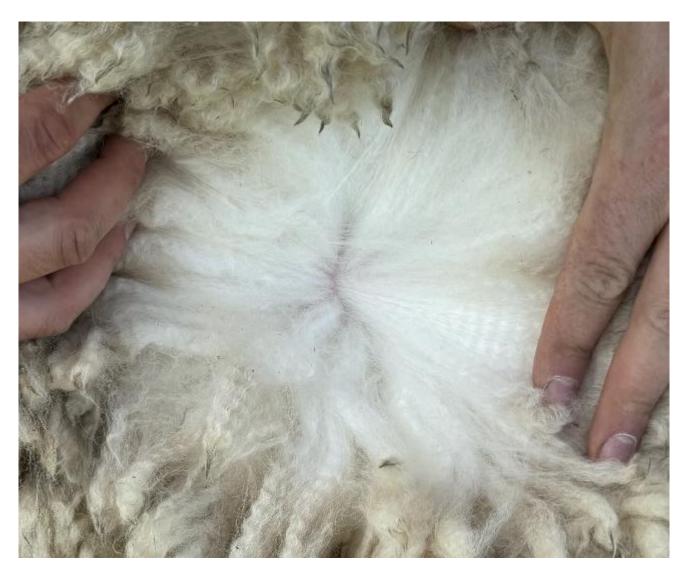

Diameter (Micron) of first fleece sample: 16.60µ

Fleece: (2nd)

18.50µ SD 4.10µ CV 22.20% Curvature 37.30 deg/mm Staple Length 130 mm

(taken on 28th April 2023 at 1 Year and 9 Months of age)

Fibre Testing Authority: Art of Fibre