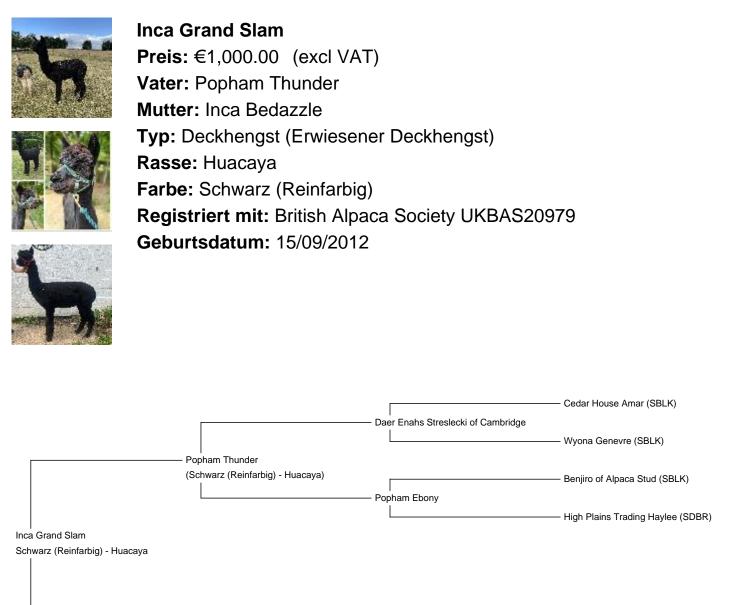

## **Beschreibung:**

Grand Slam is a proven male who has been an asset too our black and coloured breeding program. Adding a great level of density to his cria, several of his cria have placed 1st and somehave won championships. Grand Slam has a good frame with a stylish head type he inherited from his father Popham Thunder.

He stands on a balanced frame and exhibits a good substance of bone.

He produces a verity of colours from black to fawn and his daughter Coire Eden who can be seen on the farm has a very dense fleece and is one of our core breeding females who has placed first at the Eastern counties halter show. Grand Slam himself was never shown by his former owner.