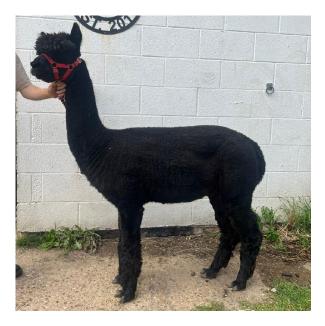

Inca Bedazzle (Schwarz (Reinfarbig) - Huacaya)

## **Beschreibung:**

Grand Slam is a proven male who has been an asset too our black and coloured breeding program. Adding a great level of density to his cria, several of his cria have placed 1st and somehave won championships. Grand Slam has a good frame with a stylish head type he inherited from his father Popham Thunder.

He stands on a balanced frame and exhibits a good substance of bone.

He produces a verity of colours from black to fawn and his daughter Coire Eden who can be seen on the farm has a very dense fleece and is one of our core breeding females who has placed first at the Eastern counties halter show. Grand Slam himself was never shown by his former owner.

## Both Sam?s cria



Inca Grand Slam



Inca Grand Slam