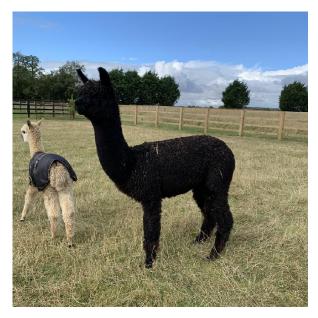

Inca Bedazzle (Schwarz (Reinfarbig) - Huacaya)

## **Beschreibung:**

Grand Slam is a proven male who has been an asset too our black and coloured breeding program. Adding a great level of density to his cria, several of his cria have placed 1st and somehave won championships. Grand Slam has a good frame with a stylish head type he inherited from his father Popham Thunder.

He stands on a balanced frame and exhibits a good substance of bone.

He produces a verity of colours from black to fawn and his daughter Coire Eden who can be seen on the farm has a very dense fleece and is one of our core breeding females who has placed first at the Eastern counties halter show. Grand Slam himself was never shown by his former owner.

## Both Sam?s cria



Inca Grand Slam



Inca Grand Slam