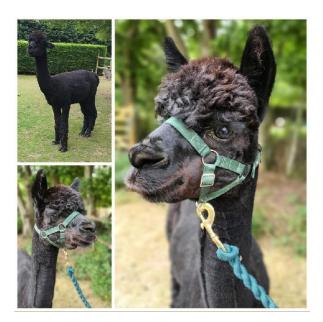

Inca Bedazzle (Schwarz (Reinfarbig) - Huacaya)

## **Beschreibung:**

Grand Slam is a proven male who has been an asset too our black and coloured breeding program. Adding a great level of density to his cria, several of his cria have placed 1st and somehave won championships. Grand Slam has a good frame with a stylish head type he inherited from his father Popham Thunder.

He stands on a balanced frame and exhibits a good substance of bone.

He produces a verity of colours from black to fawn and his daughter Coire Eden who can be seen on the farm has a very dense fleece and is one of our core breeding females who has placed first at the Eastern counties halter show. Grand Slam himself was never shown by his former owner.

## Both Sam?s cria



Inca Grand Slam



Inca Grand Slam