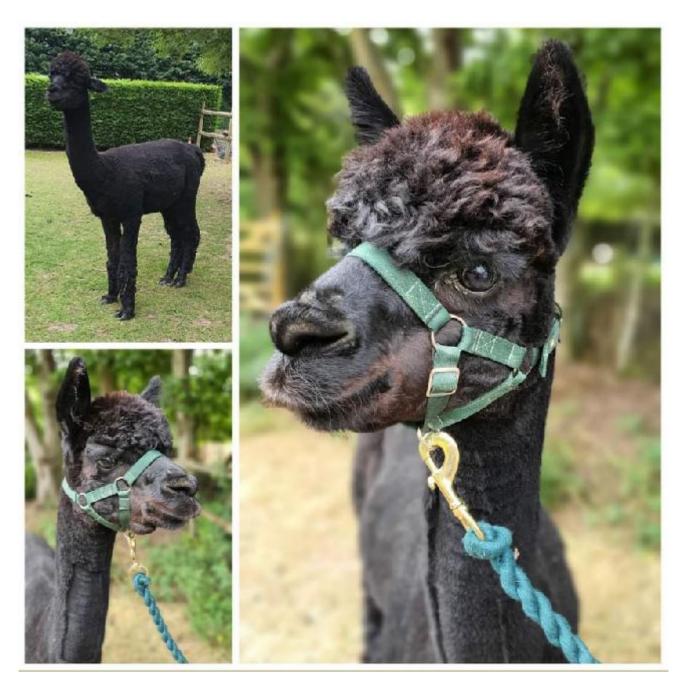

## **Description:**

Grand Slam is a proven male who has been an asset too our black and coloured breeding program. Adding a great level of density to his cria, several of his cria have placed 1st and somehave won championships. Grand Slam has a good frame with a stylish head type he inherited from his father Popham Thunder.

He stands on a balanced frame and exhibits a good substance of bone.

He produces a verity of colours from black to fawn and his daughter Coire Eden who can be seen on the farm has a very dense fleece and is one of our core breeding females who has placed first at the Eastern counties halter show. Grand Slam himself was never shown by his former owner.