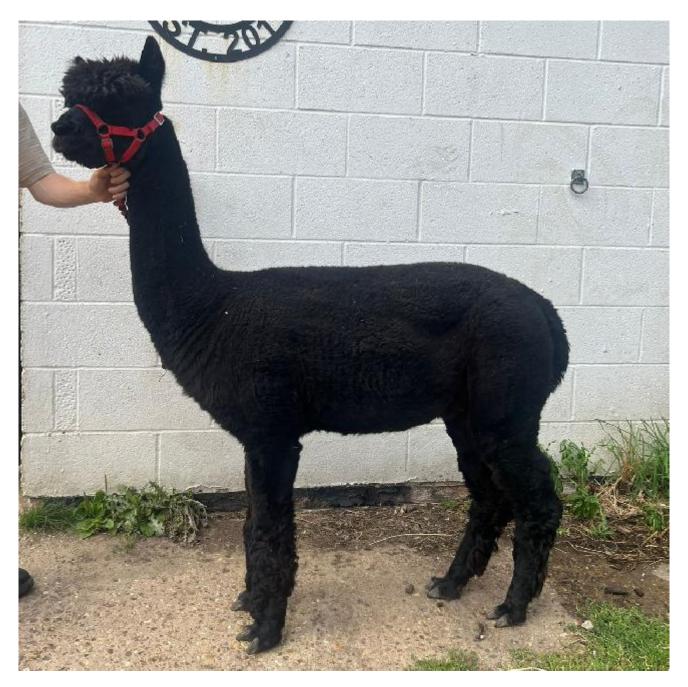

## **Description:**

Grand Slam is a proven male who has been an asset too our black and coloured breeding program. Adding a great level of density to his cria, several of his cria have placed 1st and somehave won championships. Grand Slam has a good frame with a stylish head type he inherited from his father Popham Thunder.

He stands on a balanced frame and exhibits a good substance of bone.

He produces a verity of colours from black to fawn and his daughter Coire Eden who can be seen on the farm has a very dense fleece and is one of our core breeding females who has placed first at the Eastern counties halter show. Grand Slam himself was never shown by his former owner.