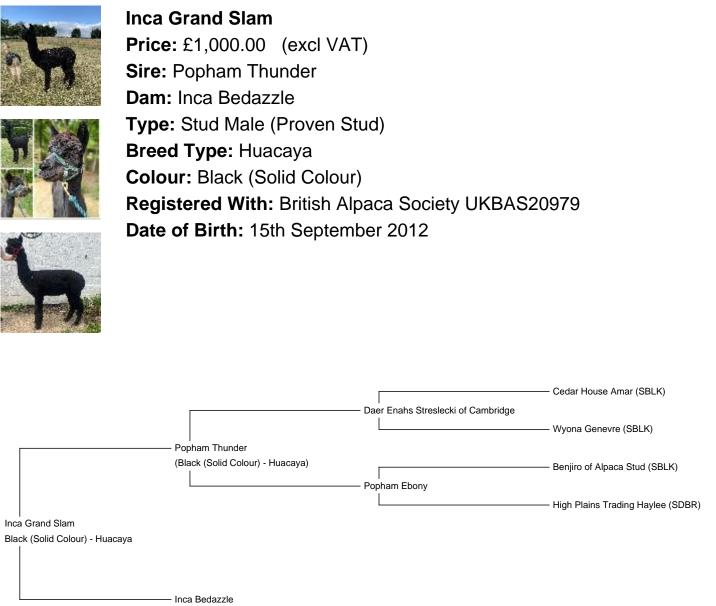

## **Description:**

Grand Slam is a proven male who has been an asset too our black and coloured breeding program. Adding a great level of density to his cria, several of his cria have placed 1st and somehave won championships. Grand Slam has a good frame with a stylish head type he inherited from his father Popham Thunder.

He stands on a balanced frame and exhibits a good substance of bone.

He produces a verity of colours from black to fawn and his daughter Coire Eden who can be seen on the farm has a very dense fleece and is one of our core breeding females who has placed first at the Eastern counties halter show. Grand Slam himself was never shown by his former owner.