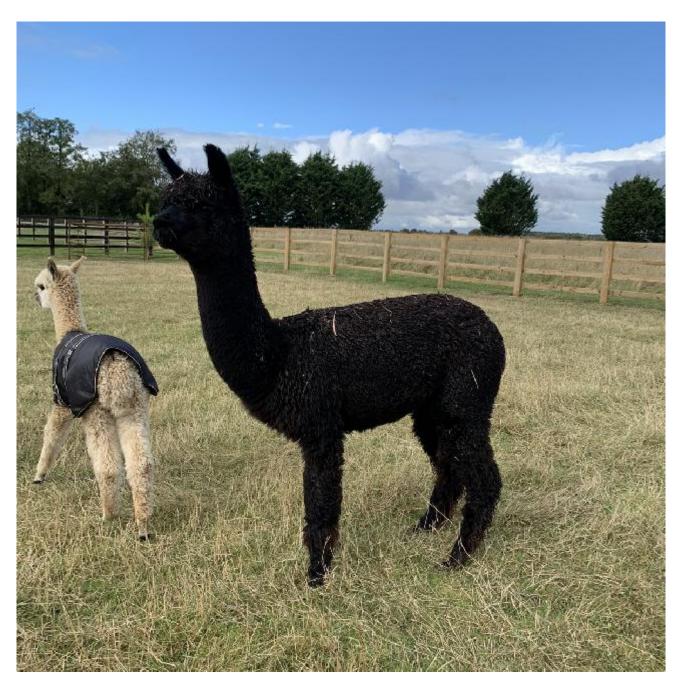

## **Description:**

Grand Slam is a proven male who has been an asset too our black and coloured breeding program. Adding a great level of density to his cria, several of his cria have placed 1st and somehave won championships. Grand Slam has a good frame with a stylish head type he inherited from his father Popham Thunder.

He stands on a balanced frame and exhibits a good substance of bone.

He produces a verity of colours from black to fawn and his daughter Coire Eden who can be seen on the farm has a very dense fleece and is one of our core breeding females who has placed first at the Eastern counties halter show. Grand Slam himself was never shown by his former owner.