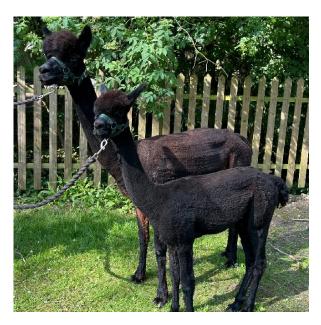

We would love her to go to her new home with her female cria from last year if possible and she is advertised separately