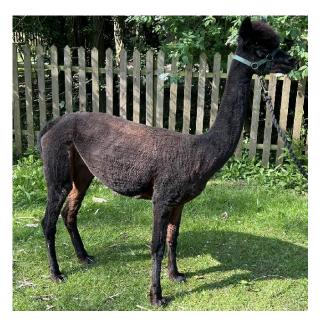

## **Description:**

Ivy is a statuesque female who is halter trained and easy to handle.

Her father is Champion Essex Stirling ( Grey ) and she gave us a stunning Balck female by Redens Agamemnon last year .

lvy is ready for mating and can be sold empty or can be mated to one of our stud males at a reduced stud fee. Her fleece is fine and soft handling and has a good length of staple.

We are not concentrating on darker colours at the moment and we are therefore offering Ivy for sale.