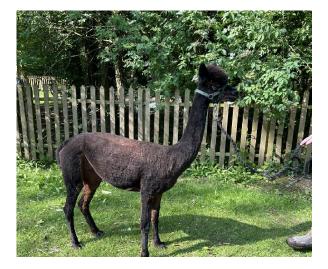

## **Description:**

Ivy is a statuesque female who is halter trained and easy to handle.

Her father is Champion Essex Stirling ( Grey ) and she gave us a stunning Balck female by Redens Agamemnon last year .

lvy is ready for mating and can be sold empty or can be mated to one of our stud males at a reduced stud fee. Her fleece is fine and soft handling and has a good length of staple.

We are not concentrating on darker colours at the moment and we are therefore offering Ivy for sale.