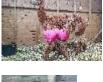

**Prix:** €2,950.00 avec petit, de type femelle

**MOAT FARM DEMELZA \*NO VAT\*** 

**Géniteur:** Inca Flinders

**Génitrice:** Appledene Naomi **Type:** Femelle pleine (Pleine)

Race: Huacaya

Couleur: Fauve moyen (Couleur pure/solide)

Enregistrer sur: UKBAS27731

Lignée: Inca

Date de naissance: 16/06/2015





## **Description:**

**GREAT 3 IN 1 PACKAGE** 

FEMALE ALPACA WITH GORGEOUS LIGHT FAWN FEMALE CRIA AT FOOT

FAWN SIRE OF THE CRIA IS WHISTLEWOOD AZTEC, SON OF FUTURITY CHAMPION, BOZEDOWN COMANCHE

DEMELZA HAS NOW BEEN REMATED TO GREY CHAMPION, RIVENHERD AMOS

This lovely, most friendly female alpaca gave birth to a most gorgeous fawn girl a few weeks ago. The cria is growing well and very active. She is a great attentive, experienced mother who has never failed to produce an ou