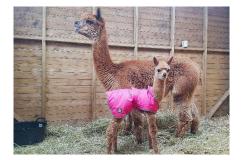

#### Nombres de petits engendrés par cette femelle: 3

**Géniteur du petit:** Whistlewood Aztec (Fauve moyen)

**Petit non sevré:** Demelza's gorgeous light fawn cria, Whistlewood Golden Girl, is by Whistlewood Aztec shown in the photo. She will be registered with BAS. She is friendly, very lively and growing well. Demelza always produces good sized cria that are well grown when weaned at six months of age. Aztec will shortly be advertised on Alpacaseller for his stud services.

Date de naissance du petit: 8/05/2024 Age actuel du petit: 50 Semaines et 4 Jours

#### Demelza and Golden Girl shortly after birth

Photo de l'alapga 2