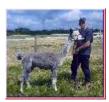

**Prix:** €2,950.00 avec petit, de type femelle

**MOAT FARM DEMELZA \*NO VAT\*** 

**Géniteur:** Inca Flinders

**Génitrice:** Appledene Naomi **Type:** Femelle pleine (Pleine)

Race: Huacaya

Couleur: Fauve moyen (Couleur pure/solide)

Enregistrer sur: UKBAS27731

Lignée: Inca

Date de naissance: 16/06/2015

## **Description:**

**GREAT 3 IN 1 PACKAGE** 

FEMALE ALPACA WITH GORGEOUS LIGHT FAWN FEMALE CRIA AT FOOT

FAWN SIRE OF THE CRIA IS WHISTLEWOOD AZTEC, SON OF FUTURITY CHAMPION, BOZEDOWN COMANCHE

DEMELZA HAS NOW BEEN REMATED TO GREY CHAMPION, RIVENHERD AMOS

This lovely, most friendly female alpaca gave birth to a most gorgeous fawn girl a few weeks ago. The cria is growing well and very active. She is a great attentive, experienced mother who has never failed to produce an outstanding, good sized cria.