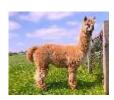

#### Nombres de petits engendrés par cette femelle: 3

**Géniteur du petit:** Whistlewood Aztec (Fauve moyen)

**Petit non sevré:** Demelza's gorgeous light fawn cria, Whistlewood Golden Girl, is by Whistlewood Aztec shown in the photo. She will be registered with BAS. She is friendly, very lively and growing well. Demelza always produces good sized cria that are well grown when weaned at six months of age. Aztec will shortly be advertised on Alpacaseller for his stud services.

# Whistlewood Aztec, sire of cria