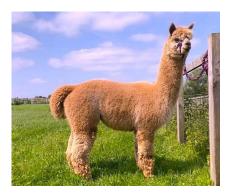

(Gris moyen)

Date du dernier accouplement: 9/05/2024

Date estimée de la naissance du petit (femelle pleine): 9/04/2025

#### Nombres de petits engendrés par cette femelle: 3

**Géniteur du petit:** Whistlewood Aztec (Fauve moyen)

**Petit non sevré:** Demelza's gorgeous light fawn cria, Whistlewood Golden Girl, is by Whistlewood Aztec shown in the photo. She will be registered with BAS. She is friendly, very lively and growing well. Demelza always produces good sized cria that are well grown when weaned at six months of age. Aztec will shortly be advertised on Alpacaseller for his stud services.

Date de naissance du petit: 8/05/2024 Age actuel du petit: 50 Semaines et 4 Jours

#### Demelza and Golden Girl shortly after birth



Photo de l'alapga 2



# Whistlewood Aztec, sire of cria