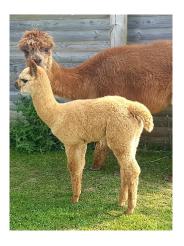

#### Nombres de petits engendrés par cette femelle: 3

**Géniteur du petit:** Whistlewood Aztec (Fauve moyen)

**Petit non sevré:** Demelza's gorgeous light fawn cria, Whistlewood Golden Girl, is by Whistlewood Aztec shown in the photo. She will be registered with BAS. She is friendly, very lively and growing well. Demelza always produces good sized cria that are well grown when weaned at six months of age. Aztec will shortly be advertised on Alpacaseller for his stud services.

Date de naissance du petit: 8/05/2024 Age actuel du petit: 50 Semaines et 4 Jours