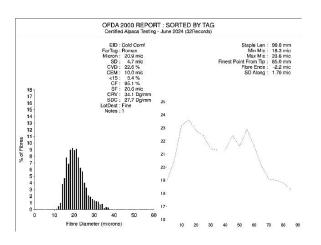

## **Description:**

Like her sire, Luna has exemplary conformation and impressive stature. Luna's headshape is true-to-type, reflecting her lineage - granddaughter of Fowberry Nobility and Alpaca Stud Nytimber - both legends of the show ring. Her fleece has a soft handle which is testament to high uniformity.