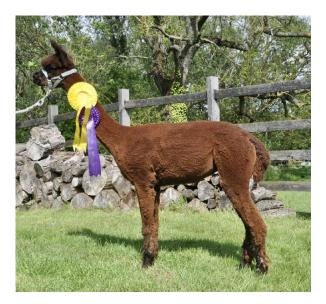

## **Cold Comfort Luna**

**Price:** £3,000.00 (excl VAT) **Sire:** Cold Comfort Roman

Dam: Jessamine Grey Goose

Type: Female

Breed Type: Huacaya

Colour: Medium Brown (Solid Colour)

Registered With: British Alpaca Society

## **Description:**

Like her sire, Luna has exemplary conformation and impressive stature. Luna's headshape is true-to-type, reflecting her lineage - granddaughter of Fowberry Nobility and Alpaca Stud Nytimber - both legends of the show ring. Her fleece has a soft handle which is testament to high uniformity.

## **Prizes Won:**

3rd Spring Live, South of England 2024 6th BAS National 2024

Number of Crias bred from female: 0