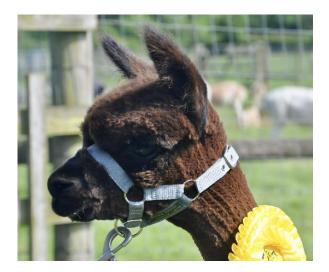

## **Description:**

Like her sire, Luna has exemplary conformation and impressive stature. Luna's headshape is true-to-type, reflecting her lineage - granddaughter of Fowberry Nobility and Alpaca Stud Nytimber - both legends of the show ring. Her fleece has a soft handle which is testament to high uniformity.