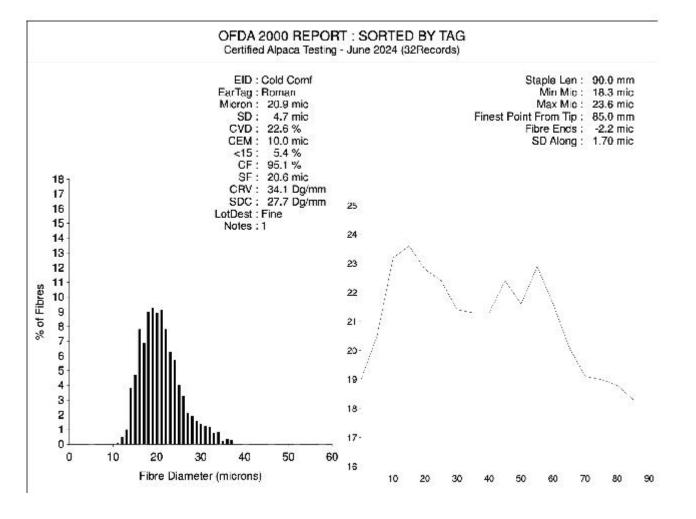

## **Description:**

Like her sire, Luna has exemplary conformation and impressive stature. Luna's headshape is true-to-type, reflecting her lineage - granddaughter of Fowberry Nobility and Alpaca Stud Nytimber - both legends of the show ring. Her fleece has a soft handle which is testament to high uniformity.