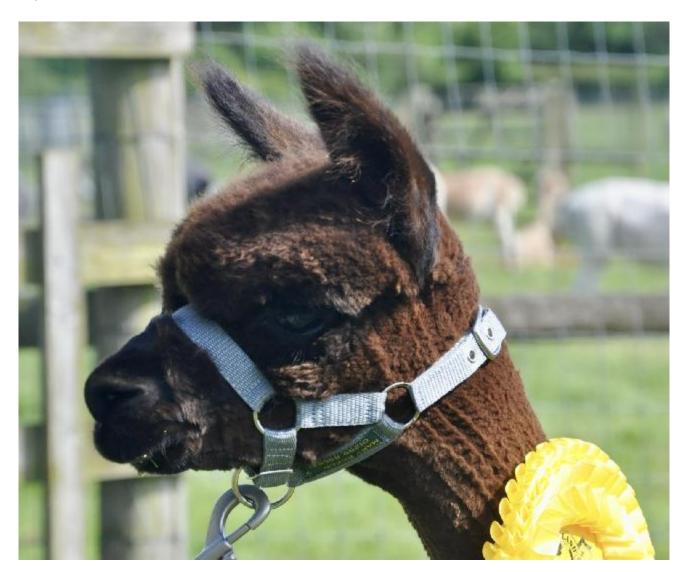

## **Description:**

Like her sire, Luna has exemplary conformation and impressive stature. Luna's headshape is true-to-type, reflecting her lineage - granddaughter of Fowberry Nobility and Alpaca Stud Nytimber - both legends of the show ring. Her fleece has a soft handle which is testament to high uniformity.