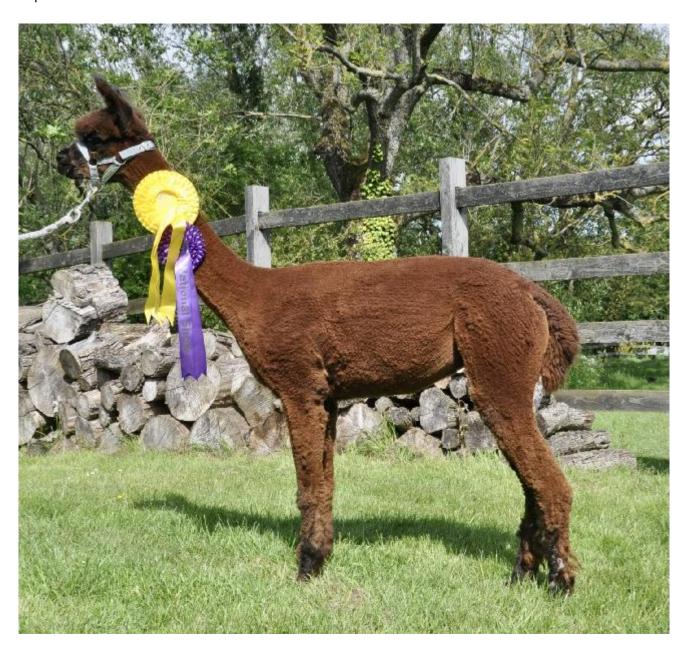

## **Description:**

Like her sire, Luna has exemplary conformation and impressive stature. Luna's headshape is true-to-type, reflecting her lineage - granddaughter of Fowberry Nobility and Alpaca Stud Nytimber - both legends of the show ring. Her fleece has a soft handle which is testament to high uniformity.

## **Prizes Won:**

3rd Spring Live, South of England 2024 6th BAS National 2024

Number of Crias bred from female: 0