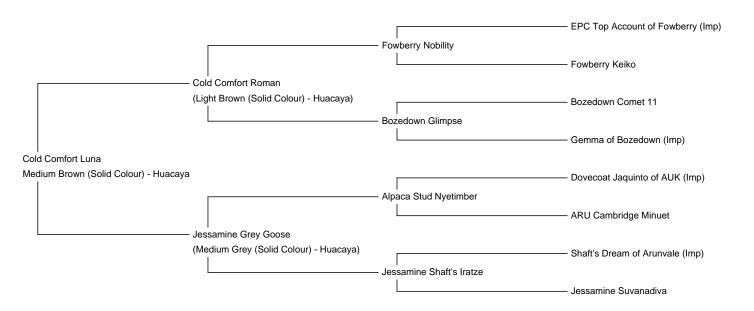

## **Cold Comfort Luna**

**Price:** £3,000.00 (excl VAT) **Sire:** Cold Comfort Roman

Dam: Jessamine Grey Goose

Type: Female

Breed Type: Huacaya

Colour: Medium Brown (Solid Colour)

Registered With: British Alpaca Society

## **Description:**

Like her sire, Luna has exemplary conformation and impressive stature. Luna's headshape is true-to-type, reflecting her lineage - granddaughter of Fowberry Nobility and Alpaca Stud Nytimber - both legends of the show ring. Her fleece has a soft handle which is testament to high uniformity.