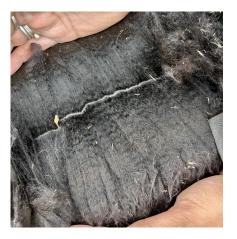

**Blood Lineage:** Australian Date of Birth: 5th June 2023

Fleece: (1st)

22.70µ SD 5.50µ % Over 30 Microns(µ) 8.60% Curvature 21.20 deg/mm Staple Length 145 mm

(taken on 1st June 2024 at 1 Year of age)

Fibre Testing Authority: Art of Fibre

## **Description:**

Cleopatra is a nice young female at the start of her breeding life. She has a compact body and good fleece showing excellent staple length of 145mm and lovely soft handle.

Cleopatra is packed with quality coloured genetics with strong grey on her sires side and fawn and black from her dam.