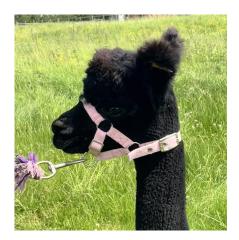

Price: N/A (SOLD)

Faerie Tale Cleopatra

Sire: Limestone Aztec

Dam: Faerie Tale Thumbelina II

Type: Female

Breed Type: Huacaya

Colour: Black (Solid Colour)

Registered With: Fully registered with BAS UKBAS45481

**Blood Lineage:** Australian Date of Birth: 5th June 2023

Fleece: (1st)

22.70µ SD 5.50µ % Over 30 Microns(µ) 8.60% Curvature 21.20 deg/mm Staple Length 145 mm

(taken on 1st June 2024 at 1 Year of age)

Fibre Testing Authority: Art of Fibre

## **Description:**

Cleopatra is a nice young female at the start of her breeding life. She has a compact body and good fleece showing excellent staple length of 145mm and lovely soft handle.

Cleopatra is packed with quality coloured genetics with strong grey on her sires side and fawn and black from her dam.