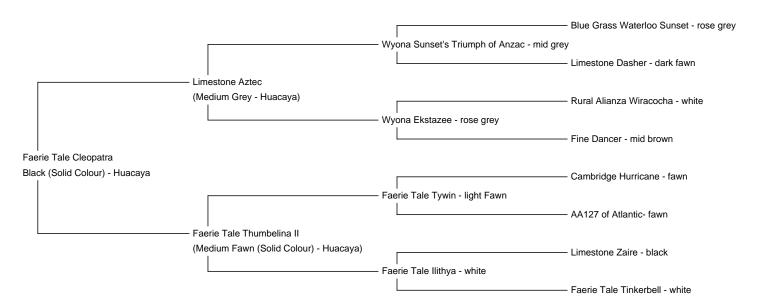

Price: N/A (SOLD)

Faerie Tale Cleopatra

Sire: Limestone Aztec

Dam: Faerie Tale Thumbelina II

Type: Female

Breed Type: Huacaya

Colour: Black (Solid Colour)

Registered With: Fully registered with BAS UKBAS45481

## **Description:**

Cleopatra is a nice young female at the start of her breeding life. She has a compact body and good fleece showing excellent staple length of 145mm and lovely soft handle.

Cleopatra is packed with quality coloured genetics with strong grey on her sires side and fawn and black from her dam.