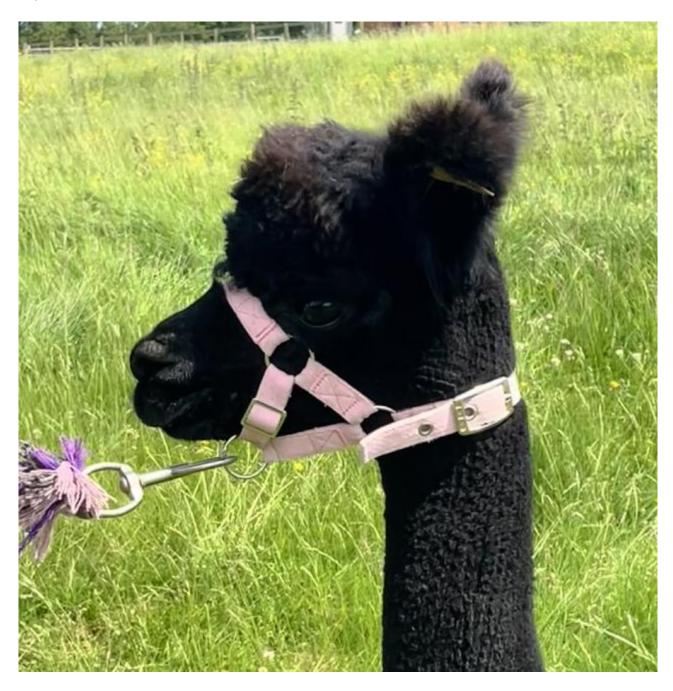

Price: N/A (SOLD)

Faerie Tale Cleopatra

Sire: Limestone Aztec

Dam: Faerie Tale Thumbelina II

Type: Female

Breed Type: Huacaya

Colour: Black (Solid Colour)

Registered With: Fully registered with BAS UKBAS45481

**Blood Lineage:** Australian Date of Birth: 5th June 2023

Fleece: (1st)

22.70µ SD 5.50µ % Over 30 Microns(µ) 8.60% Curvature 21.20 deg/mm Staple Length 145 mm

(taken on 1st June 2024 at 1 Year of age)

Fibre Testing Authority: Art of Fibre

## **Description:**

Cleopatra is a nice young female at the start of her breeding life. She has a compact body and good fleece showing excellent staple length of 145mm and lovely soft handle.

Cleopatra is packed with quality coloured genetics with strong grey on her sires side and fawn and black from her dam.

## Cleopatra June 2024