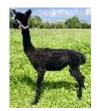

Price: N/A (SOLD)

Faerie Tale Cleopatra

Sire: Limestone Aztec

Dam: Faerie Tale Thumbelina II

Type: Female

Breed Type: Huacaya

Colour: Black (Solid Colour)

Registered With: Fully registered with BAS UKBAS45481

## **Description:**

Cleopatra is a nice young female at the start of her breeding life. She has a compact body and good fleece showing excellent staple length of 145mm and lovely soft handle.

Cleopatra is packed with quality coloured genetics with strong grey on her sires side and fawn and black from her dam.