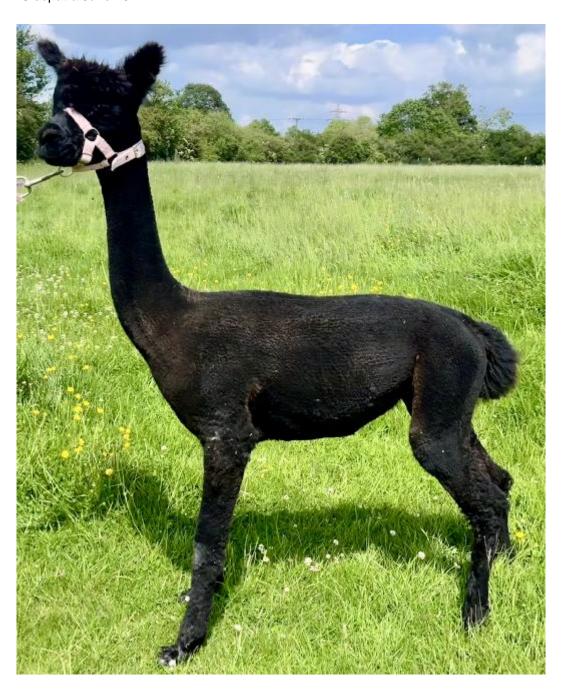

ple Length 145 mm

(taken on 1st June 2024 at 1 Year of age)

Fibre Testing Authority: Art of Fibre

## **Description:**

Cleopatra is a nice young female at the start of her breeding life. She has a compact body and good fleece showing excellent staple length of 145mm and lovely soft handle.

Cleopatra is packed with quality coloured genetics with strong grey on her sires side and fawn and black from her dam.

Cleopatra is ready to be mated this spring, we offer discounts on 2 or more and she is also available as a discounted package with Stella and Tonks.

Our entire herd tested clear of TB in April 2025.

All our alpacas are well handled, fully registered and up to date with all husbandry.

We can often deliver and offer a full back up service for new breeders.

## Cleopatra June 2024