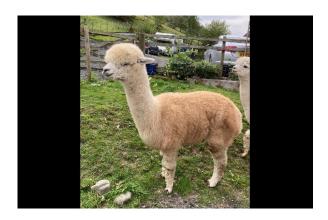

**Dee Valley Erin** 

Price: £1,500.00 (excl VAT)
Sire: Angersleigh Harlequin
Dam: Dee Valley Amber Mist

**Type:** Pregnant Female (Pregnant)

Breed Type: Huacaya

Colour: Light Fawn

Registered With: BAS

Date of Birth: 8th June 2020

## **Description:**

Erin is a lovely natured Alpaca Happy to be stroked she has had 2 cria and births easily and is a good mum. She is pregnant to our lovely fawn MileEnd Finlo.

We were very happy that Lane House released Finlo to us as he is a fantastic male. They have successfully shown several of his offspring with his daughter winning champion white female recently. Finlo has great conformation his fleece is fine dense and uniform. His sire is renowned for longevity of quality and so this genetic line will advance any breeding program. He retained 17.4 micron and SD 3.6 in his 4th fleece.