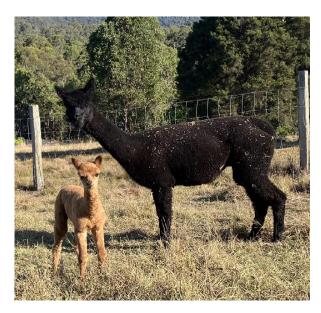

ADORE Libby Price: \$3,300.00 with female cria at foot Sire: Canchones Driven Dam: El Prado Labelle Type: Female Breed Type: Huacaya Colour: True Black (Solid Colour) Date of Birth: 29th February 2020

## **Description:**

Libby is a robust true black female with a bold medium frequency crimped fleece. Selling with newborn medium brown cria at foot that is exhibiting ?crushed velvet? lustrous fleece that is very soft handling at birth and developing some nice high frequency crimp.

## Libby and female cria

Libby and female cria