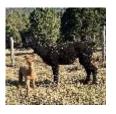

ADORE Libby Price: \$3,300.00 with female cria at foot Sire: Canchones Driven Dam: El Prado Labelle Type: Female Breed Type: Huacaya Colour: True Black (Solid Colour) Date of Birth: 29th February 2020

## **Description:**

Libby is a robust true black female with a bold medium frequency crimped fleece. Selling with newborn medium brown cria at foot that is exhibiting ?crushed velvet? lustrous fleece that is very soft handling at birth and developing some nice high frequency crimp.

## Libby and female cria

Libby and female cria