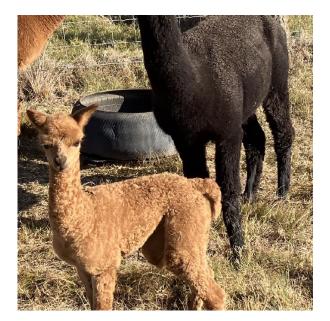

## **Description:**

Libby is a robust true black female with a bold medium frequency crimped fleece. Selling with newborn medium brown cria at foot that is exhibiting ?crushed velvet? lustrous fleece that is very soft handling at birth and developing some nice high frequency crimp.

## Number of Crias bred from female: 2

Sire of Cria at Foot: Futura Momentum (Light Fawn)
Cria at Foot: A very strong lively medium brown female cria with lustrous ?crushed velvet? medium brown fleece.
Date of Birth of Cria at Foot: 29th March 2024
Current Age of Cria at Foot: 56 Weeks and 2 Days