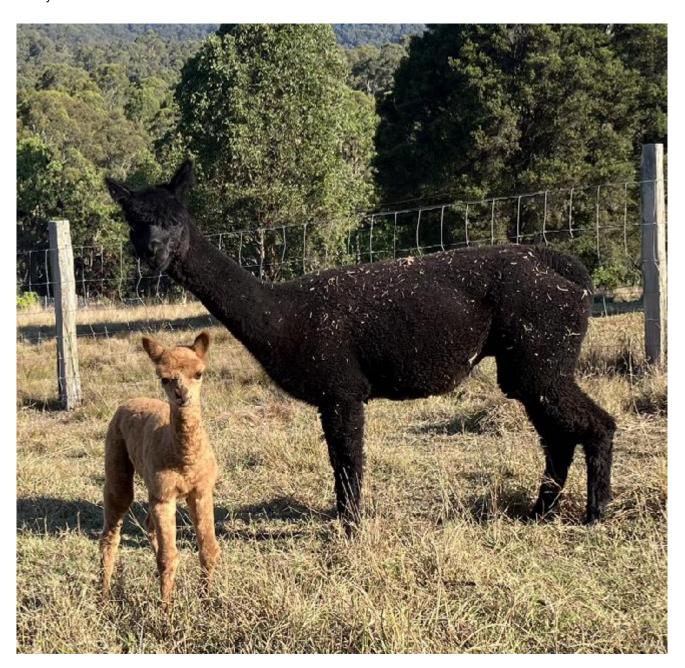

## **Description:**

Libby is a robust true black female with a bold medium frequency crimped fleece. Selling with newborn medium brown cria at foot that is exhibiting ?crushed velvet? lustrous fllece that is very soft handling at birth

Number of Crias bred from female: 2

Sire of Cria at Foot: Futura Momentum (Light Fawn)

Cria at Foot: A very strong lively medium brown female cria with lustrous ?crushed velvet? medium

brown fleece.

Date of Birth of Cria at Foot: 29th March 2024 Current Age of Cria at Foot: 6 Weeks and 5 Days