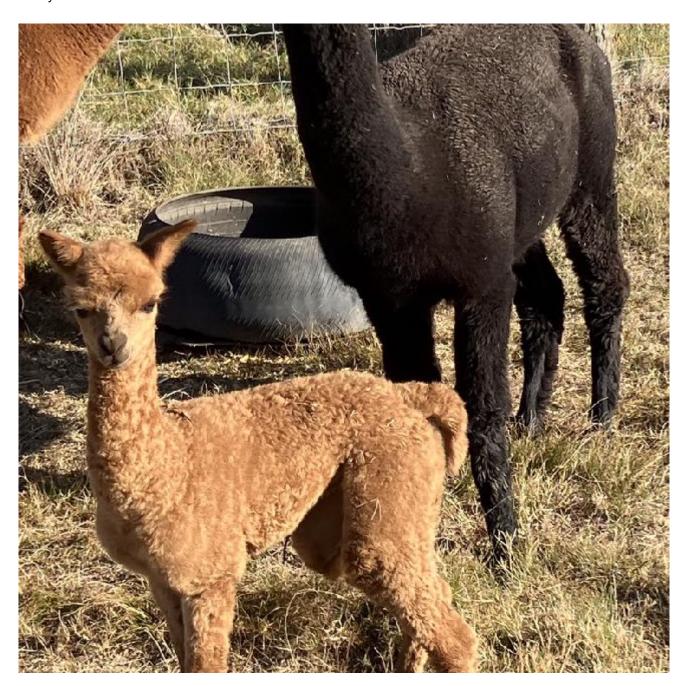

## **Description:**

Libby is a robust true black female with a bold medium frequency crimped fleece. Selling with newborn medium brown cria at foot that is exhibiting ?crushed velvet? lustrous fllece that is very soft handling at birth

Number of Crias bred from female: 2

Sire of Cria at Foot: Futura Momentum (Light Fawn)

Cria at Foot: A very strong lively medium brown female cria with lustrous ?crushed velvet? medium

brown fleece.

Date of Birth of Cria at Foot: 29th March 2024 Current Age of Cria at Foot: 6 Weeks and 5 Days