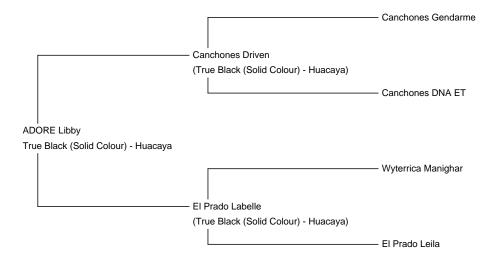

## **Description:**

Libby is a robust true black female with a bold medium frequency crimped fleece. Selling with newborn medium brown cria at foot that is exhibiting ?crushed velvet? lustrous fllece that is very soft handling at birth

Number of Crias bred from female: 2

Sire of Cria at Foot: Futura Momentum (Light Fawn)

Cria at Foot: A very strong lively medium brown female cria with lustrous ?crushed velvet? medium

brown fleece.

Date of Birth of Cria at Foot: 29th March 2024 Current Age of Cria at Foot: 6 Weeks and 5 Days