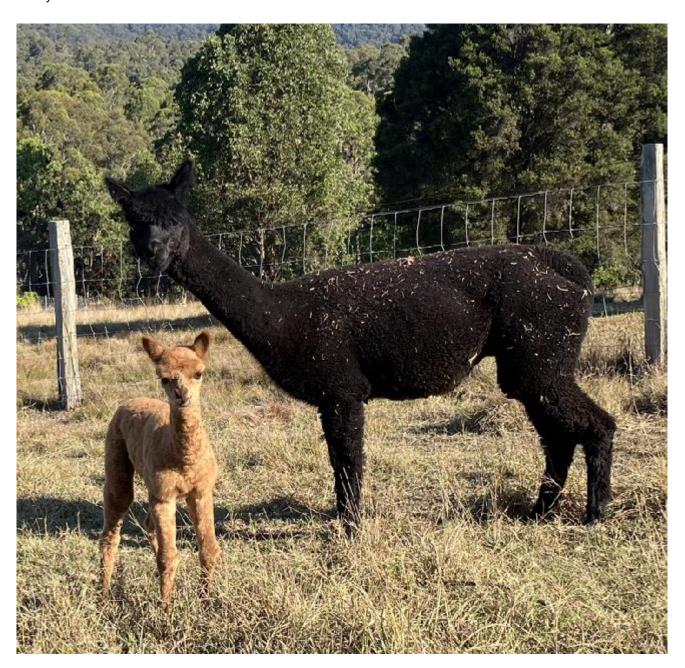

## **Description:**

Libby is a robust true black female with a bold medium frequency crimped fleece. Selling with newborn medium brown cria at foot that is exhibiting ?crushed velvet? lustrous fllece that is very soft handling at birth and developing some nice high frequency crimp.

Number of Crias bred from female: 2

Sire of Cria at Foot: Futura Momentum (Light Fawn)

Cria at Foot: A very strong lively medium brown female cria with lustrous ?crushed velvet? medium

brown fleece.

Date of Birth of Cria at Foot: 29th March 2024 Current Age of Cria at Foot: 61 Weeks and 2 Days