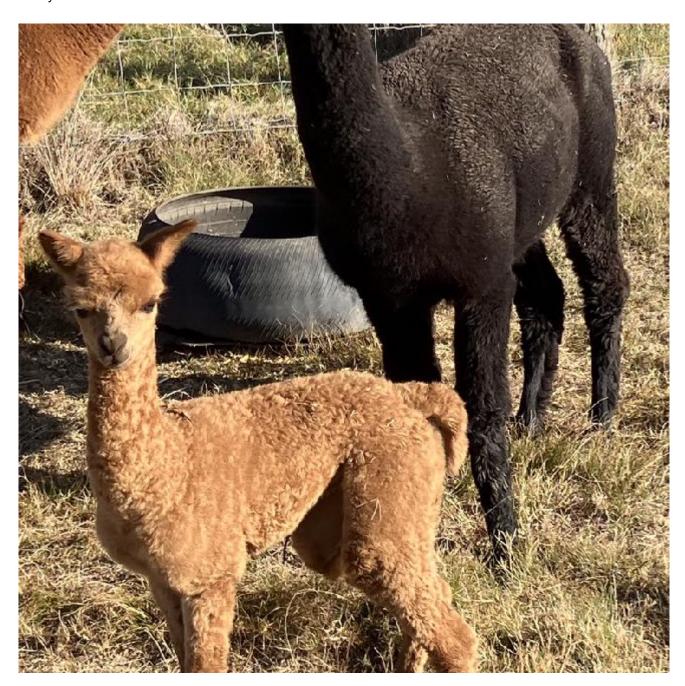

## **Description:**

Libby is a robust true black female with a bold medium frequency crimped fleece. Selling with newborn medium brown cria at foot that is exhibiting ?crushed velvet? lustrous fllece that is very soft handling at birth and developing some nice high frequency crimp.

Number of Crias bred from female: 2

Sire of Cria at Foot: Futura Momentum (Light Fawn)

Cria at Foot: A very strong lively medium brown female cria with lustrous ?crushed velvet? medium

brown fleece.

Date of Birth of Cria at Foot: 29th March 2024 Current Age of Cria at Foot: 61 Weeks and 2 Days