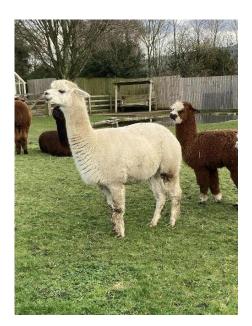

**Spinney Farm Honey** 

**Price:** £650.00

**Sire:** Southview Amos **Dam:** Akerman Lola

Type: Female

Breed Type: Huacaya

Colour: Beige

Registered With: UKBAS26887

Date of Birth: 7th June 2015



## **Description:**

Honey is a lovely quiet girl. We are only selling her due to downsizing the herd. She has produced 4 cria and had no difficulties unpacking. She will be a reliable and easy addition to any herd. She would love to continue her journey with some of her herd sisters and if 2 or more are bought a discount will apply.

NO VAT

## Number of Crias bred from female: 4

## Alpaca Photo 1



## Alpaca Photo 2