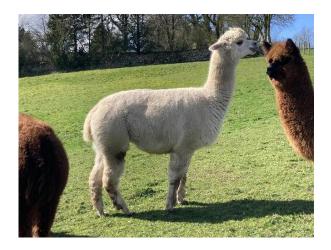

**Spinney Farm Honey** 

**Price:** £650.00

**Sire:** Southview Amos **Dam:** Akerman Lola

Type: Female

Breed Type: Huacaya

Colour: Beige

Registered With: UKBAS26887

Date of Birth: 7th June 2015



## **Description:**

Honey is a lovely quiet girl. We are only selling her due to downsizing the herd. She has produced 4 cria and had no difficulties unpacking. She will be a reliable and easy addition to any herd. She would love to continue her journey with some of her herd sisters and if 2 or more are bought a discount will apply.

NO VAT

## Number of Crias bred from female: 4

## Alpaca Photo 1



## Alpaca Photo 2