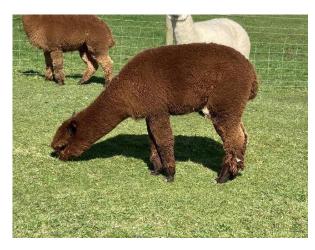

Spinney Farm Hetty Price: £900.00 Sire: Spinney Farm Sovereign Dam: Spinney Farm Grace Type: Female Breed Type: Huacaya Colour: Dark Brown (Solid Colour) Registered With: BAS UKBAS42734 Blood Lineage: Peruvian Date of Birth: 9th July 2022

## **Description:**

Hetty is a dark brown female with a great temperament. Ready to be mated this year. Unfortunately our stud males are to closely related. She will be a great addition to any herd. She would love to start her next adventure with some of her herd sisters and a discount will apply if 2 or more are bought. NO VAT

## Alpaca Photo 3