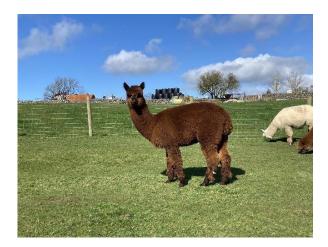

Spinney Farm Hetty Price: £900.00 Sire: Spinney Farm Sovereign Dam: Spinney Farm Grace Type: Female Breed Type: Huacaya Colour: Dark Brown (Solid Colour) Registered With: BAS UKBAS42734 Blood Lineage: Peruvian Date of Birth: 9th July 2022

## **Description:**

Hetty is a dark brown female with a great temperament. Ready to be mated this year. Unfortunately our stud males are to closely related. She will be a great addition to any herd. She would love to start her next adventure with some of her herd sisters and a discount will apply if 2 or more are bought. NO VAT

## Alpaca Photo 2