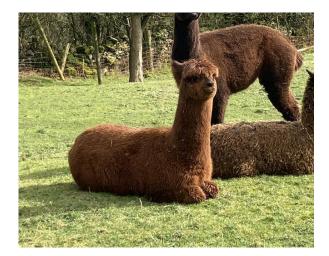

Spinney Farm Hetty Price: £900.00 Sire: Spinney Farm Sovereign Dam: Spinney Farm Grace Type: Female Breed Type: Huacaya Colour: Dark Brown (Solid Colour) Registered With: BAS UKBAS42734 Blood Lineage: Peruvian Date of Birth: 9th July 2022



## **Description:**

Hetty is a dark brown female with a great temperament. Ready to be mated this year. Unfortunately our stud males are to closely related. She will be a great addition to any herd. She would love to start her next adventure with some of her herd sisters and a discount will apply if 2 or more are bought. NO VAT

## Alpaca Photo 1



## Alpaca Photo 2



## Alpaca Photo 3