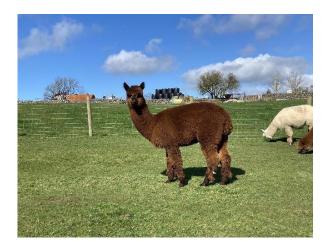

Spinney Farm Hetty Price: £700.00 Sire: Spinney Farm Sovereign Dam: Spinney Farm Grace Type: Female Breed Type: Huacaya Colour: Dark Brown (Solid Colour) Registered With: BAS UKBAS42734 Blood Lineage: Peruvian Date of Birth: 9th July 2022

## **Description:**

Hetty is a dark brown female with a great temperament. Ready to be mated this year. Unfortunately our stud males are to closely related. She will be a great addition to any herd. She would love to start her next adventure with some of her herd sisters and a discount will apply if 2 or more are bought. NO VAT