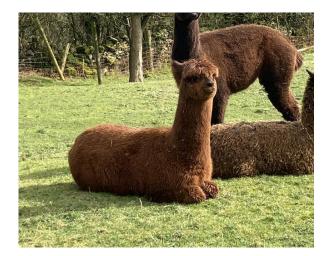

Spinney Farm Hetty Price: £700.00 Sire: Spinney Farm Sovereign Dam: Spinney Farm Grace Type: Female Breed Type: Huacaya Colour: Dark Brown (Solid Colour) Registered With: BAS UKBAS42734 Blood Lineage: Peruvian Date of Birth: 9th July 2022

## **Description:**

Hetty is a dark brown female with a great temperament. Ready to be mated this year. Unfortunately our stud males are to closely related. She will be a great addition to any herd. She would love to start her next adventure with some of her herd sisters and a discount will apply if 2 or more are bought. NO VAT

## Alpaca Photo 1