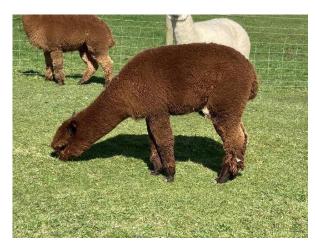

Spinney Farm Hetty Price: £700.00 Sire: Spinney Farm Sovereign Dam: Spinney Farm Grace Type: Female Breed Type: Huacaya Colour: Dark Brown (Solid Colour) Registered With: BAS UKBAS42734 Blood Lineage: Peruvian Date of Birth: 9th July 2022

## **Description:**

Hetty is a dark brown female with a great temperament. Ready to be mated this year. Unfortunately our stud males are to closely related. She will be a great addition to any herd. She would love to start her next adventure with some of her herd sisters and a discount will apply if 2 or more are bought. NO VAT