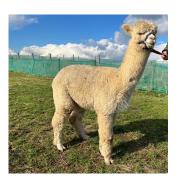

mpact well grown young solid white male from our Light fawn Stud Male TOFT TORNADO who is a very fine Light fawn stud male who maintaining an exceptional level of fineness and density in his fleece as he gets older.

Toft Tornado is full brother to our Dark Brown Champion Male TOFT Timogen. They are sons of the remarkable Lavender Park Tulley and have produced exceptional offspring, which have excelled in the showring.

As you can see from the statistics above TOFT Cumulus has inherited alongside his fathers tendency towards longevity of fineness a very high level of consistency in his fleece showing an impressive uniformity of micron both in the staple and out to his extremities:- We are confident that this young man will pass on these exceptionally posisitive traits.

## Alpaca Photo 1