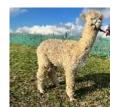

**Toft Cumulus** 

Price: N/A

**Sire:** Toft Tornado **Dam:** Toft Cats Eye

Type: Stud Male (Proven Stud)

Breed Type: Huacaya

Colour: White (Solid Colour)

Registered With: British Alpaca Society

**UKBAS43434** 

## **Description:**

TOFT CUMULUS is a compact well grown young solid white male from our Light fawn Stud Male TOFT TORNADO who is a very fine Light fawn stud male who maintaining an exceptional level of fineness and density in his fleece as he gets older.