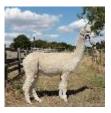

**TOFT NAMORITA Price:** £1,750.00 (excl VAT) with male cria at foot **Sire:** TOFT ACHILLES NZ (IMP) (SW) **Dem:** TOFT NESSA

Dam: TOFT NESSA Type: Pregnant Female (Pregnant) Breed Type: Huacaya Colour: White (Solid Colour) Registered With: British Alpaca Society UKBAS 29796 Date of Birth: 25th July 2016

## **Description:**

TOFT Namorita is a white female out of Toft Nessa and TOFT Achilles NZ son of NZ Supreme Champion HOMESTEAD FARM Apollo an exceptional white male who won Supreme Champion at the New Zealand National Show three years running. She has a lineage packed with top class Australian and Accoyo genetics