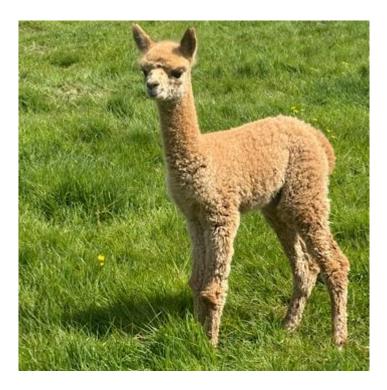

**Cria at Foot:** TOFT NOBUKI - a beautiful solid medium fawn boy out of Toft `Hattori whose offspring did exceptionally well at the National and Heart of England this year as part of the Toft Show Team. We are happy to re-mate TOFT Namorita back to TOFT Hattori or to HERTS Big Bopper free of charge to facilitate this sale. Making this a three in one package. What's not to like?

Date of Birth of Cria at Foot: 8th May 2025 Current Age of Cria at Foot: 16 Weeks and 6 Days

TOFT NAMORITA

## TOFT NOBUKI Namorita cria 2025 18th May