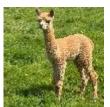

**Cria at Foot:** TOFT NOBUKI - a beautiful solid medium fawn boy out of Toft `Hattori whose offspring did exceptionally well at the National and Heart of England this year as part of the Toft Show Team. We are happy to re-mate TOFT Namorita back to TOFT Hattori or to HERTS Big Bopper free of charge to facilitate this sale. Making this a three in one package. What's not to like?

Date of Birth of Cria at Foot: 8th May 2025 Current Age of Cria at Foot: 16 Weeks and 6 Days

TOFT NAMORITA

## TOFT NOBUKI Namorita cria 2025 18th May