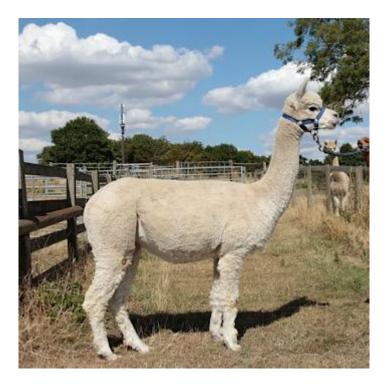

**TOFT NAMORITA Price:** £1,750.00 (excl VAT) with male cria at foot **Sire:** TOFT ACHILLES NZ (IMP) (SW) **Dem:** TOFT NESSA

Dam: TOFT NESSA Type: Pregnant Female (Pregnant) Breed Type: Huacaya Colour: White (Solid Colour) Registered With: British Alpaca Society UKBAS 29796 Date of Birth: 25th July 2016

## **Description:**

TOFT Namorita is a white female out of Toft Nessa and TOFT Achilles NZ son of NZ Supreme Champion HOMESTEAD FARM Apollo an exceptional white male who won Supreme Champion at the New Zealand National Show three years running. She has a lineage packed with top class Australian and Accoyo genetics