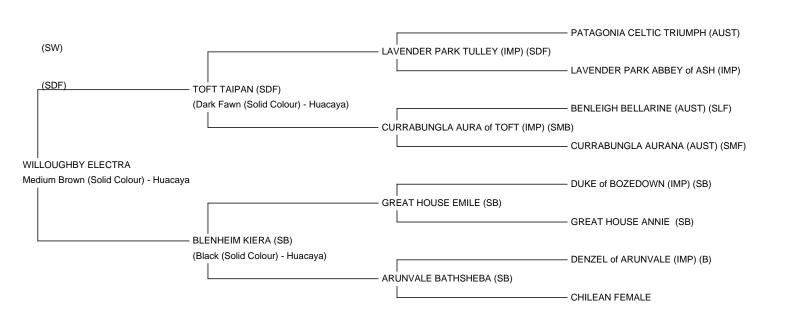

WILLOUGHBY ELECTRA Price: £3,250.00 (excl VAT) Sire: TOFT TAIPAN (SDF) Dam: BLENHEIM KIERA (SB) Type: Pregnant Female (Pregnant) Breed Type: Huacaya Colour: Medium Brown (Solid Colour) Registered With: British Alpaca Society UKBAS 30124 Date of Birth: 27th June 2016

## **Description:**

WILLOUGHBY Electra is a well grown solid dark fawn female out of BLENHEIM Kiera(SB) and TOFT Tai Pan(SDF) one of the darker sons of the Legendary LAVENDER PARK TULLEY.

WILLOUGHBY Electra as you can see from her stats above, is maintaining an impressive degree of uniformity accross her fleece which considering her age is a remarkable genetic attribute. She has a fine, bright, soft handling fleece which is very consistent in colur and quality through to its extremeties.