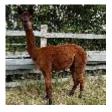

WILLOUGHBY ELECTRA Price: £3,250.00 (excl VAT) Sire: TOFT TAIPAN (SDF) Dam: BLENHEIM KIERA (SB) Type: Pregnant Female (Pregnant) Breed Type: Huacaya Colour: Medium Brown (Solid Colour) Registered With: British Alpaca Society UKBAS 30124 Date of Birth: 27th June 2016

## **Description:**

WILLOUGHBY Electra is a well grown solid dark fawn female out of BLENHEIM Kiera(SB) and TOFT Tai Pan(SDF) one of the darker sons of the Legendary LAVENDER PARK TULLEY.

WILLOUGHBY Electra as you can see from her stats above, is maintaining an impressive degree of uniformity accross her fleece which considering her age is a remarkable genetic attribute. She has a fine, bright, soft handling fleece which is very consistent in colur and quality through to its extremeties.

WILLOUGHBY ELECTRA