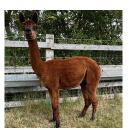

WILLOUGHBY ELECTRA Price: £3,250.00 (excl VAT) Sire: TOFT TAIPAN (SDF) Dam: BLENHEIM KIERA (SB) Type: Pregnant Female (Pregnant) Breed Type: Huacaya Colour: Medium Brown (Solid Colour) Registered With: British Alpaca Society UKBAS 30124 Date of Birth: 27th June 2016

## **Description:**

WILLOUGHBY Electra is a well grown solid dark fawn female out of BLENHEIM Kiera(SB) and TOFT Tai Pan(SDF) one of the darker sons of the Legendary LAVENDER PARK TULLEY.

WILLOUGHBY Electra as you can see from her stats above, is maintaining an impressive degree of uniformity accross her fleece which considering her age is a remarkable genetic attribute. She has a fine, bright, soft handling fleece which is very consistent in colur and quality through to its extremeties.

WILLOUGHBY ELECTRA