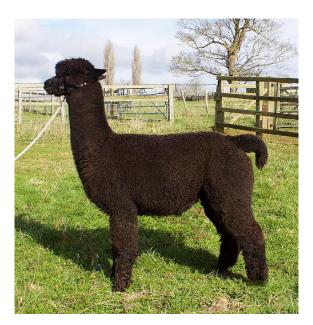

## **Description:**

Lusi Lizzy is an outstanding female who really catches the eye. Her 'look at me' stance in the field and her excellent fleece coverage make her a real stunner. She carries a soft, dense fleece from head to toe. Lizzy has very good conformation with a solid frame and depth of bone. She has award winning genetics on both sides of her pedigree, which show in her overall quality. We are delighted to say that she will have a cria this summer by Inca Optimo, one of the outstanding herd sires from Inca Alpaca. She is easy to handle and halter trained. Enferplex tested. Delivery available.