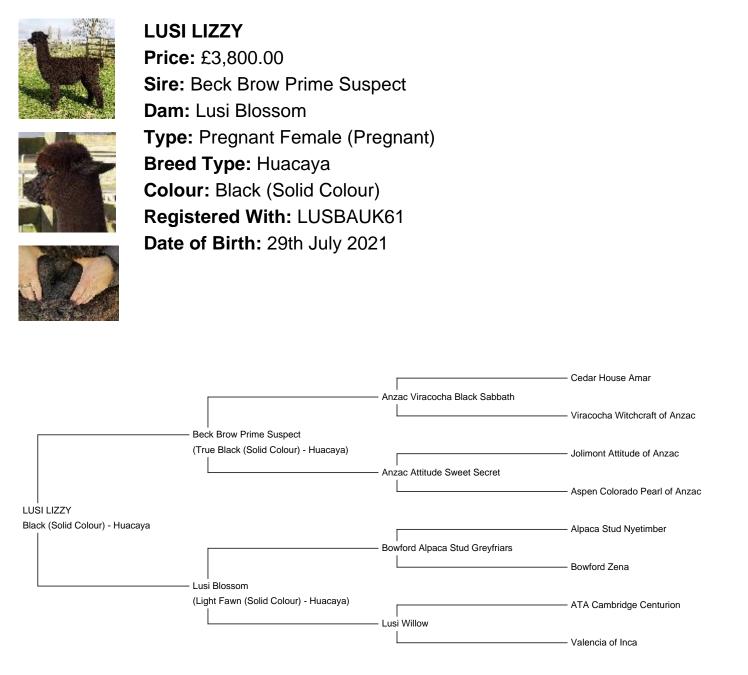

## **Description:**

Lusi Lizzy is an outstanding female who really catches the eye. Her 'look at me' stance in the field and her excellent fleece coverage make her a real stunner. She carries a soft, dense fleece from head to toe. Lizzy has very good conformation with a solid frame and depth of bone. She has award winning genetics on both sides of her pedigree, which show in her overall quality. We are delighted to say that she will have a cria this summer by Inca Optimo, one of the outstanding herd sires from Inca Alpaca. She is easy to handle and halter trained. Enferplex tested. Delivery available.