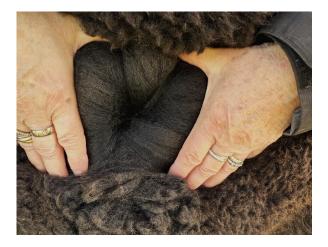

Diameter (Micron) of first fleece sample: 21.20µ

Fleece: (3rd)

25.70µ SD 6.00µ

(taken on 17th March 2024 at 2 Years and 8 Months of age)