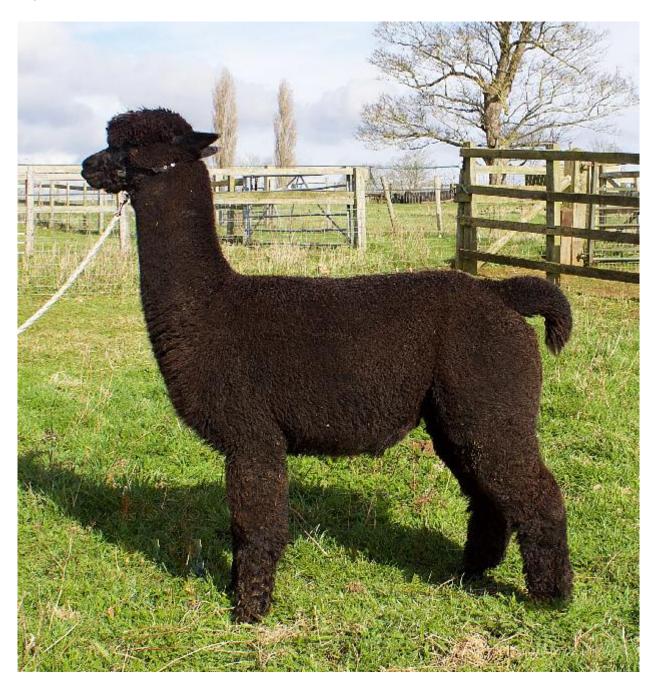

## **Description:**

Lusi Lizzy is an outstanding female who really catches the eye. Her 'look at me' stance in the field and her excellent fleece coverage make her a real stunner. She carries a soft, dense fleece from head to toe. Lizzy has very good conformation with a solid frame and depth of bone. She has award winning genetics on both sides of her pedigree, which show in her overall quality. We are delighted to say that she will have a cria this summer by Inca Optimo, one of the outstanding herd sires from Inca Alpaca. She is easy to handle and halter trained. Enferplex tested. Delivery available.