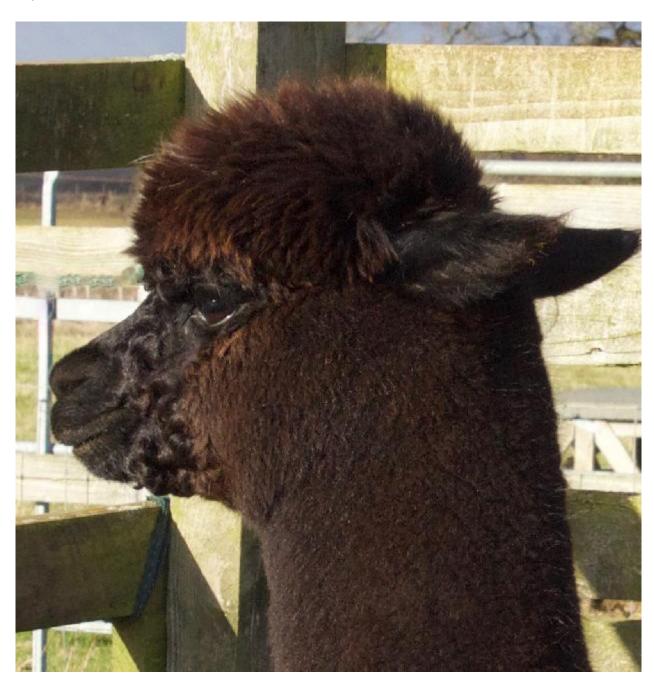

## **Description:**

Lusi Lizzy is an outstanding female who really catches the eye. Her 'look at me' stance in the field and her excellent fleece coverage make her a real stunner. She carries a soft, dense fleece from head to toe. Lizzy has very good conformation with a solid frame and depth of bone. She has award winning genetics on both sides of her pedigree, which show in her overall quality. We are delighted to say that she will have a cria this summer by Inca Optimo, one of the outstanding herd sires from Inca Alpaca. She is easy to handle and halter trained. Enferplex tested. Delivery available.