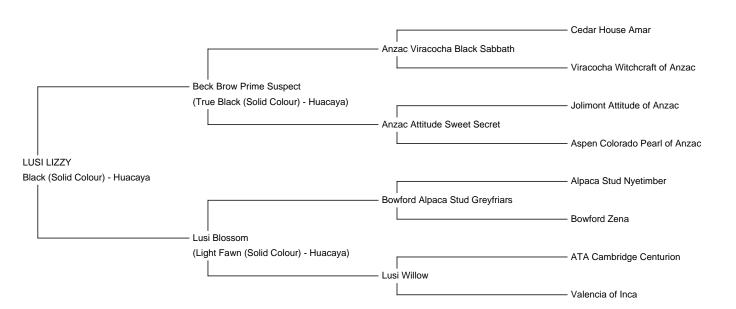

**Price:** £3,800.00

**LUSI LIZZY** 

Sire: Beck Brow Prime Suspect

Dam: Lusi Blossom

**Type:** Pregnant Female (Pregnant)

Breed Type: Huacaya

Colour: Black (Solid Colour) Registered With: LUSBAUK61

Date of Birth: 29th July 2021