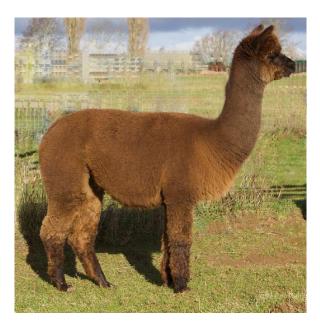

## **Description:**

Lusi Maddy is a correctly styled Modern Grey female, with a very soft handling fleece. Good conformation and depth of bone. She has excellent bloodlines from both her sire and dam and is continuing to show those high quality traits. Maddy is will have a cria this year by our very high quality male Lusi Balthazar. She is easy to handle and halter trained. Only for sale as we are selling our entire herd. Enferplex tested. Delivery available.