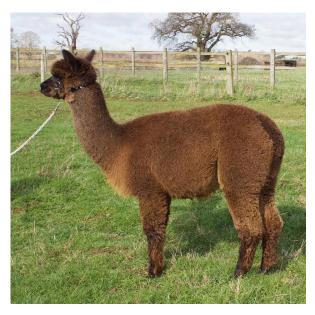

## **Description:**

Lusi Maddy is a correctly styled Modern Grey female, with a very soft handling fleece. Good conformation and depth of bone. She has excellent bloodlines from both her sire and dam and is continuing to show those high quality traits. Maddy is will have a cria this year by our very high quality male Lusi Balthazar. She is easy to handle and halter trained. Only for sale as we are selling our entire herd. Enferplex tested. Delivery available.