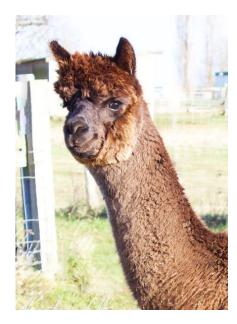

## **Description:**

Lusi Maddy is a correctly styled Modern Grey female, with a very soft handling fleece. Good conformation and depth of bone. She has excellent bloodlines from both her sire and dam and is continuing to show those high quality traits. Maddy is will have a cria this year by our very high quality male Lusi Balthazar. She is easy to handle and halter trained. Only for sale as we are selling our entire herd. Enferplex tested. Delivery available.