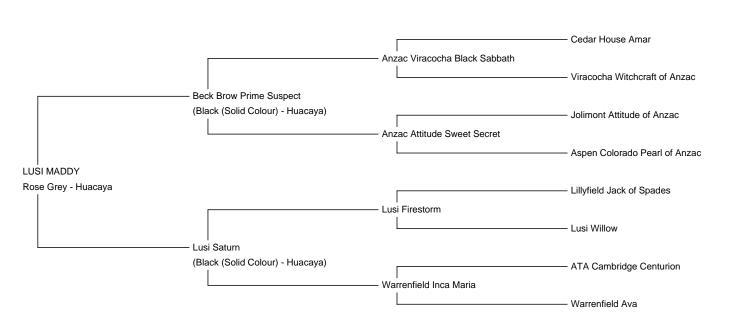

Price: £2,500.00 (SOLD) Sire: Beck Brow Prime Suspect Dam: Lusi Saturn Type: Pregnant Female (Pregnant) Breed Type: Huacaya Colour: Rose Grey Registered With: LUSBASUK60 Date of Birth: 14th July 2021

Diameter (Micron) of first fleece sample: 19.50µ

## **Description:**

Lusi Maddy is a correctly styled Modern Grey female, with a very soft handling fleece. Good conformation and depth of bone. She has excellent bloodlines from both her sire and dam and is continuing to show those high quality traits. Maddy is will have a cria this year by our very high quality male Lusi Balthazar. She is easy to handle and halter trained. Only for sale as we are selling our entire herd. Enferplex tested. Delivery available.