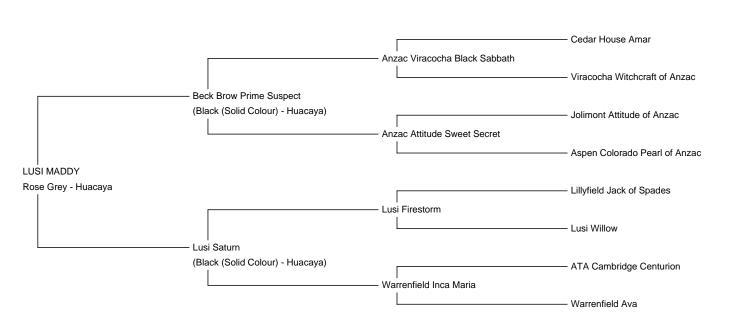

Price: £2,500.00 (SOLD) Sire: Beck Brow Prime Suspect Dam: Lusi Saturn Type: Pregnant Female (Pregnant) Breed Type: Huacaya Colour: Rose Grey Registered With: LUSBASUK60 Date of Birth: 14th July 2021

Diameter (Micron) of first fleece sample: 19.50µ

Name of covering male: Lusi Balthazar (Black) Last Mating Date: 20th August 2023 Estimated Date Cria Due (Pregnant Female): 20th July 2024