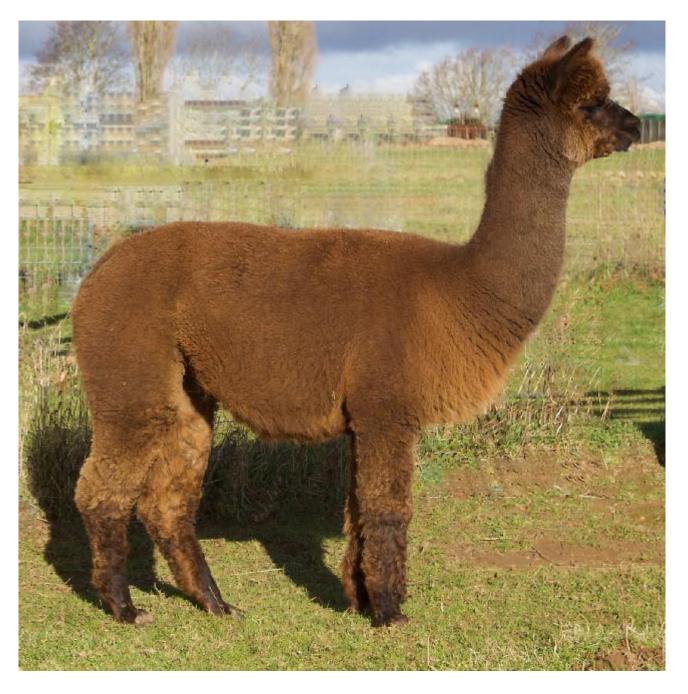

## **Description:**

Lusi Maddy is a correctly styled Modern Grey female, with a very soft handling fleece. Good conformation and depth of bone. She has excellent bloodlines from both her sire and dam and is continuing to show those high quality traits. Maddy is will have a cria this year by our very high quality male Lusi Balthazar. She is easy to handle and halter trained. Only for sale as we are selling our entire herd. Enferplex tested. Delivery available.