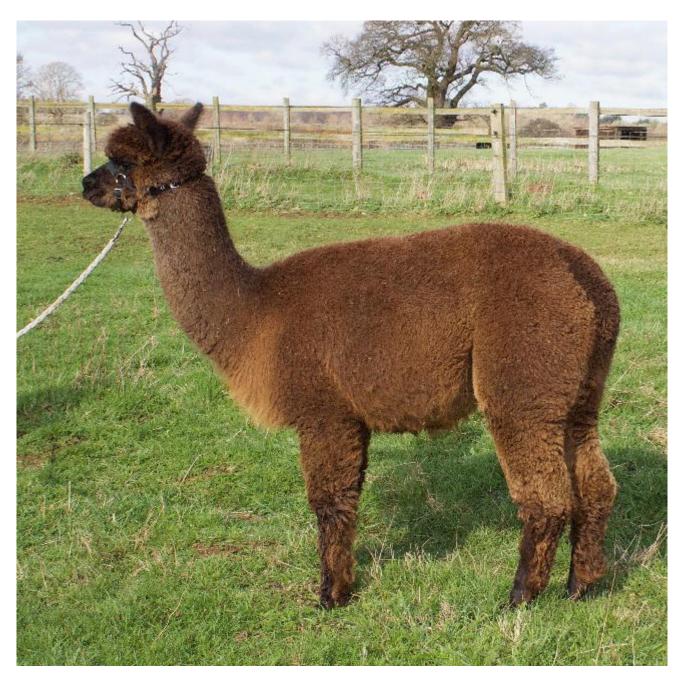

## **Description:**

Lusi Maddy is a correctly styled Modern Grey female, with a very soft handling fleece. Good conformation and depth of bone. She has excellent bloodlines from both her sire and dam and is continuing to show those high quality traits. Maddy is will have a cria this year by our very high quality male Lusi Balthazar. She is easy to handle and halter trained. Only for sale as we are selling our entire herd. Enferplex tested. Delivery available.