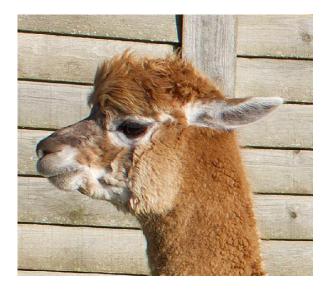

LUSI BLOSSOM

Price: £1,500.00 (SOLD)

Sire: Bowford Alpaca Stud Greyfriars

Dam: Lusi Willow

**Type:** Pregnant Female (Pregnant)

Breed Type: Huacaya

**Colour:** Light Fawn (Solid Colour) **Registered With:** LUSBASUK53

## **Description:**

Lusi Blossom has some great genetics behind her, including Alpaca Stud Nyetimber and Cambridge Centurion. She has correct conformation and a dense well covered fleece. . She gives birth easily and is a very good mother. Halter trained and easy to handle. Enferplex tested.