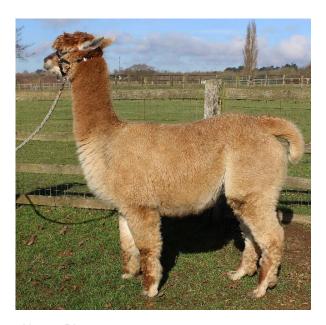

LUSI BLOSSOM

Price: £1,500.00 (SOLD)

Sire: Bowford Alpaca Stud Greyfriars

Dam: Lusi Willow

**Type:** Pregnant Female (Pregnant)

Breed Type: Huacaya

**Colour:** Light Fawn (Solid Colour) **Registered With:** LUSBASUK53

## **Description:**

Lusi Blossom has some great genetics behind her, including Alpaca Stud Nyetimber and Cambridge Centurion. She has correct conformation and a dense well covered fleece. . She gives birth easily and is a very good mother. Halter trained and easy to handle. Enferplex tested.