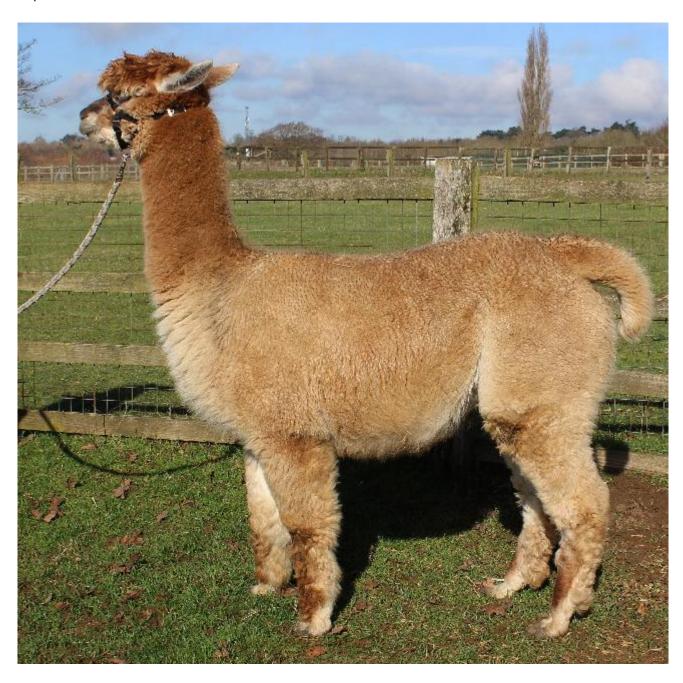

LUSI BLOSSOM

Price: £1,500.00 (SOLD)

Sire: Bowford Alpaca Stud Greyfriars

Dam: Lusi Willow

**Type:** Pregnant Female (Pregnant)

Breed Type: Huacaya

**Colour:** Light Fawn (Solid Colour) **Registered With:** LUSBASUK53

## **Description:**

Lusi Blossom has some great genetics behind her, including Alpaca Stud Nyetimber and Cambridge Centurion. She has correct conformation and a dense well covered fleece. . She gives birth easily and is a very good mother. Halter trained and easy to handle. Enferplex tested.