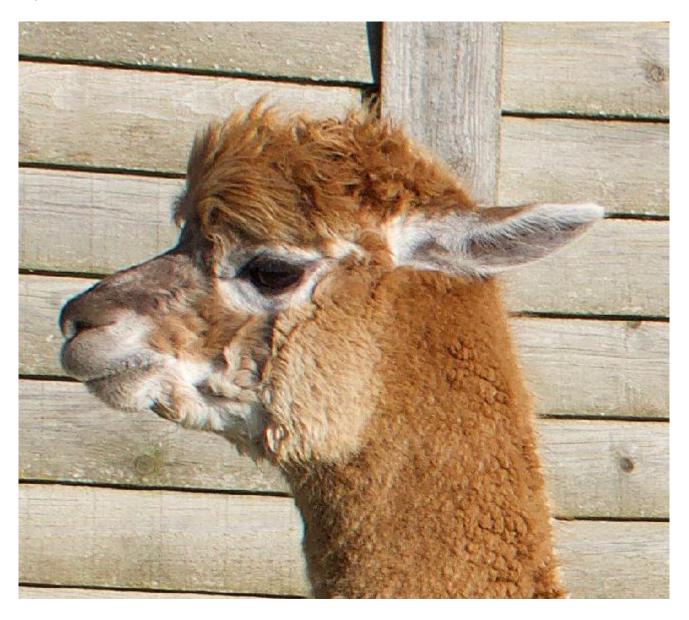

LUSI BLOSSOM

Price: £1,500.00 (SOLD)

Sire: Bowford Alpaca Stud Greyfriars

Dam: Lusi Willow

**Type:** Pregnant Female (Pregnant)

Breed Type: Huacaya

**Colour:** Light Fawn (Solid Colour) **Registered With:** LUSBASUK53

## **Description:**

Lusi Blossom has some great genetics behind her, including Alpaca Stud Nyetimber and Cambridge Centurion. She has correct conformation and a dense well covered fleece. . She gives birth easily and is a very good mother. Halter trained and easy to handle. Enferplex tested.