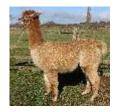

LUSI BLOSSOM

Price: £1,500.00 (SOLD)

Sire: Bowford Alpaca Stud Greyfriars

Dam: Lusi Willow

**Type:** Pregnant Female (Pregnant)

Breed Type: Huacaya

**Colour:** Light Fawn (Solid Colour) **Registered With:** LUSBASUK53

## **Description:**

Lusi Blossom has some great genetics behind her, including Alpaca Stud Nyetimber and Cambridge Centurion. She has correct conformation and a dense well covered fleece. . She gives birth easily and is a very good mother. Halter trained and easy to handle. Enferplex tested.