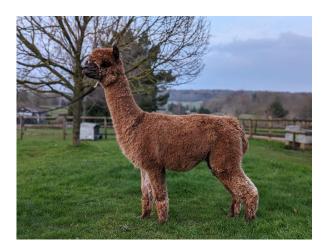

**Snowshill Hamlet** 

Price: £400.00 (excl VAT)

**Sire:** Snowshill Remus **Dam:** Phalpaca Willow

Type: Wether

Breed Type: Huacaya

Colour: Dark Fawn (Solid Colour)

Registered With: BAS

**UKBAS26479** 

Date of Birth: 11th September 2013

Snowshill Remus
(Medium Brown (Solid Colour) - Huacaya)

Snowshill Hamlet

Dark Fawn (Solid Colour) - Huacaya

Phalpaca Willow
(Dark Fawn (Solid Colour) - Huacaya)

Fleece: (10th)

## **Description:**

Hamlet was occasionally used as a stud but is now castrated and ready for his retirement. He is a super easy going and sweet boy that doesn't mind having people around.