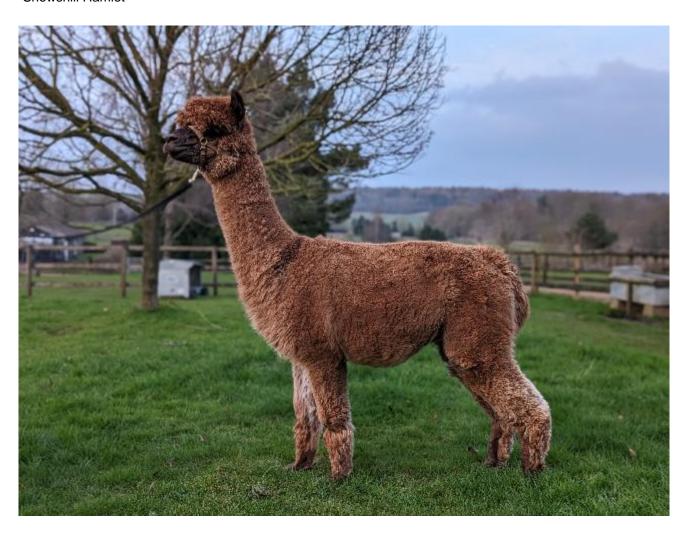

**Snowshill Hamlet** 

Price: £400.00 (excl VAT)

**Sire:** Snowshill Remus **Dam:** Phalpaca Willow

Type: Wether

Breed Type: Huacaya

Colour: Dark Fawn (Solid Colour)

Registered With: BAS

**UKBAS26479** 

## **Description:**

Hamlet was occasionally used as a stud but is now castrated and ready for his retirement.

He is a super easy going and sweet boy that doesn't mind having people around.