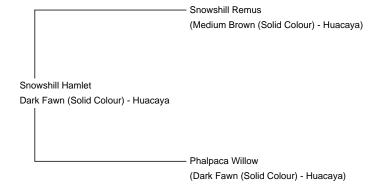

**Snowshill Hamlet** 

Price: £400.00 (excl VAT)

**Sire:** Snowshill Remus **Dam:** Phalpaca Willow

Type: Wether

Breed Type: Huacaya

Colour: Dark Fawn (Solid Colour)

Registered With: BAS

**UKBAS26479** 