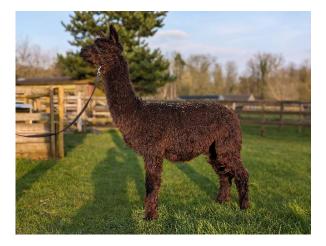

**Snowshill Galileo** Price: £550.00 (excl VAT) Sire: Pinkney Beluga Dam: Snowshill Tatjana II Type: Wether Breed Type: Suri Colour: Bay Black (Solid Colour) **Registered With: BAS** UKBAS36042 Date of Birth: 10th August 2016

## **Description:**

Galileo is a lovely boy who doesn't mind having people aorund. He is looking for a home with other males of a similar age.