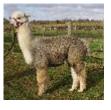

LUSI BARTY Price: £6,000.00 (SOLD) Sire: Beck Brow Prime Suspect Dam: Lusi Mercury

Dam: Lusi Mercury Type: Stud Male (Proven Stud) Breed Type: Huacaya Colour: Medium Grey Registered With: British Alpaca Society - UKBAS44670 Ear Tag: LUSBASUK59 Blood Lineage: UK and Australian Bloodlines Date of Birth: 12th July 2021

#### **Description:**

Lusi Barty has a pedigree that is stacked full of award winning bloodlines that are known throughout Europe. He is a male that has great substance of bone, balance and presence and he grows a fleece that is very dense, soft handling and his frame is well covered.

He is a classic grey with a very even and uniform coloured fleece and has a real 'look at me' attitude. Barty is very easy to handle and easy to work. We are very excited to see his first offspring arrive this summer. Grey stud males of this quality are hard to find.