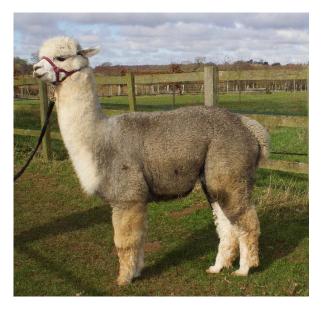

LUSI BARTY Price: £6,000.00 (SOLD) Sire: Beck Brow Prime Suspect Dam: Lusi Mercury

Dam: Lusi Mercury Type: Stud Male (Proven Stud) Breed Type: Huacaya Colour: Medium Grey Registered With: British Alpaca Society - UKBAS44670 Ear Tag: LUSBASUK59 Blood Lineage: UK and Australian Bloodlines Date of Birth: 12th July 2021

#### **Description:**

Lusi Barty has a pedigree that is stacked full of award winning bloodlines that are known throughout Europe. He is a male that has great substance of bone, balance and presence and he grows a fleece that is very dense, soft handling and his frame is well covered.

He is a classic grey with a very even and uniform coloured fleece and has a real 'look at me' attitude. Barty is very easy to handle and easy to work. We are very excited to see his first offspring arrive this summer. Grey stud males of this quality are hard to find.