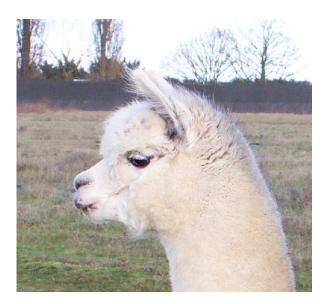

LUSI BARTY Price: £6,000.00 (SOLD) Sire: Beck Brow Prime Suspect Dam: Lusi Mercury

Dam: Lusi Mercury Type: Stud Male (Proven Stud) Breed Type: Huacaya Colour: Medium Grey Registered With: British Alpaca Society - UKBAS44670 Ear Tag: LUSBASUK59 Blood Lineage: UK and Australian Bloodlines Date of Birth: 12th July 2021

#### **Description:**

Lusi Barty has a pedigree that is stacked full of award winning bloodlines that are known throughout Europe. He is a male that has great substance of bone, balance and presence and he grows a fleece that is very dense, soft handling and his frame is well covered.

He is a classic grey with a very even and uniform coloured fleece and has a real 'look at me' attitude. Barty is very easy to handle and easy to work. We are very excited to see his first offspring arrive this summer. Grey stud males of this quality are hard to find.