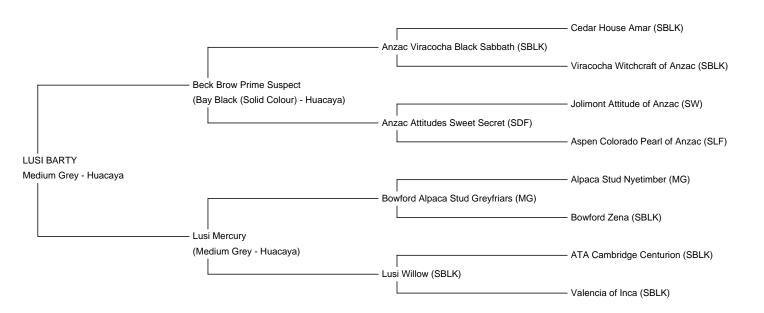

LUSI BARTY Price: £6,000.00 (SOLD) Sire: Beck Brow Prime Suspect Dam: Lusi Mercury

Dam: Lusi Mercury Type: Stud Male (Proven Stud) Breed Type: Huacaya Colour: Medium Grey Registered With: British Alpaca Society - UKBAS44670 Ear Tag: LUSBASUK59 Blood Lineage: UK and Australian Bloodlines Date of Birth: 12th July 2021