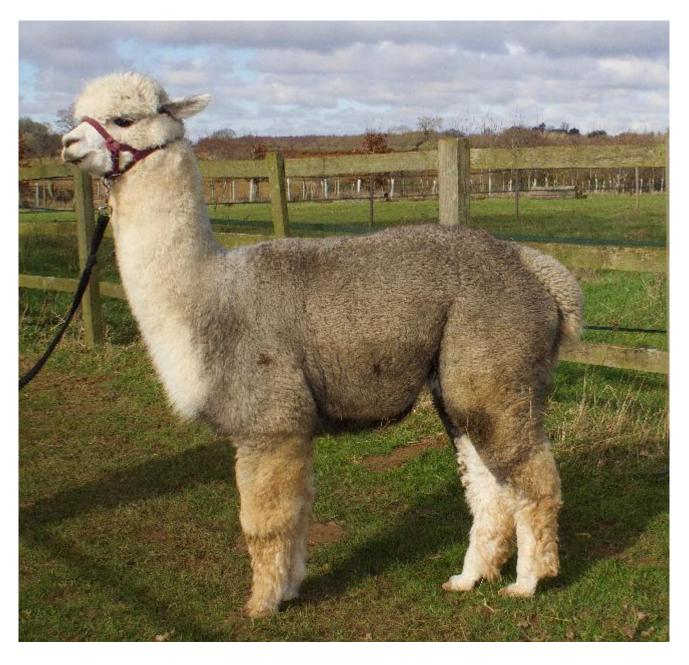

LUSI BARTY Price: £6,000.00 (SOLD) Sire: Beck Brow Prime Suspect Dam: Lusi Mercury

Dam: Lusi Mercury Type: Stud Male (Proven Stud) Breed Type: Huacaya Colour: Medium Grey Registered With: British Alpaca Society - UKBAS44670 Ear Tag: LUSBASUK59 Blood Lineage: UK and Australian Bloodlines Date of Birth: 12th July 2021

## **Description:**

Lusi Barty has a pedigree that is stacked full of award winning bloodlines that are known throughout Europe. He is a male that has great substance of bone, balance and presence and he grows a fleece that is very dense, soft handling and his frame is well covered.

He is a classic grey with a very even and uniform coloured fleece and has a real 'look at me' attitude. Barty is very easy to handle and easy to work. We are very excited to see his first offspring arrive this summer. Grey stud males of this quality are hard to find.