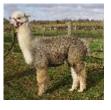

LUSI BARTY Price: £6,000.00 (SOLD) Sire: Beck Brow Prime Suspect Dam: Lusi Mercury

Dam: Lusi Mercury Type: Stud Male (Proven Stud) Breed Type: Huacaya Colour: Medium Grey Registered With: British Alpaca Society - UKBAS44670 Ear Tag: LUSBASUK59 Blood Lineage: UK and Australian Bloodlines Date of Birth: 12th July 2021

## **Description:**

Lusi Barty has a pedigree that is stacked full of award winning bloodlines that are known throughout Europe. He is a male that has great substance of bone, balance and presence and he grows a fleece that is very dense, soft handling and his frame is well covered.

He is a classic grey with a very even and uniform coloured fleece and has a real 'look at me' attitude. Barty is very easy to handle and easy to work. We are very excited to see his first offspring arrive this summer. Grey stud males of this quality are hard to find.