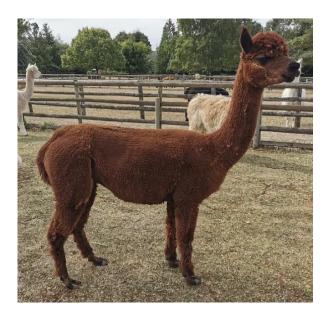

**Snowshill Jessica** 

**Price:** £1,500.00 (excl VAT)

Sire: Snowshill Beethoven

**Dam:** Cambridge Chocolate Button **Type:** Pregnant Female (Pregnant)

Breed Type: Huacaya

Colour: Medium Brown (Solid Colour)

Registered With: British Alpaca Society

Date of Birth: 19th July 2014

Snowshill Beethoven(True Black (Solid Colour) - Huacaya)

Snowshill Jessica

Medium Brown (Solid Colour) - Huacaya

Cambridge Chocolate Button
 (Medium Brown (Solid Colour) - Huacaya)

## **Description:**

Jessica is sold pregnant to champion grey Essex Stirling

Name of covering male: Essex Stirling (Medium Grey)

Last Mating Date: 24th June 2023

Estimated Date Cria Due (Pregnant Female): 24th May 2024

## Alpaca Photo 1