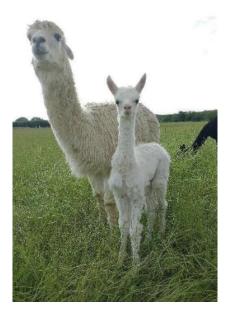

British Alpaca Society Date of Birth: 30th June 2017



— Hilly Ridge Ballius Blue (Suri)

Parkside Cereta Light Fawn (Solid Colour) - Suri

> Popham Suri Lady Bea (Light Fawn (Solid Colour) - Suri)

## **Description:**

Cereta is a well grown female who is sold pregnant to our rose grey Supreme Champion Pure Shylock. Her fleece is holding good levels of fineness and density and she passes her lustre to her progeny. She has had three cria who are all strong and healthy, and she is an attentive mum.

We are also part of the SureFarm bTB annual surveillance scheme and have recently had a negative whole herd test.



Name of covering male: Pure Shylock (Rose Grey) Last Mating Date: 13th July 2023 Estimated Date Cria Due (Pregnant Female): 13th June 2024

Number of Crias bred from female: 3



Alpaca Photo 2