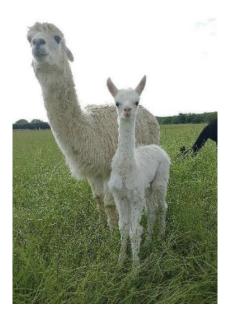

## **Description:**

Cereta is a well grown female who is sold pregnant to our rose grey Supreme Champion Pure Shylock.

Her fleece is holding good levels of fineness and density and she passes her lustre to her progeny. She has had four cria who are all

strong and healthy, and she is an attentive mum. Last years cria with Pure Shylock is a particularly exciting rose grey female who can be seen on farm.

We are also part of the SureFarm bTB annual surveillance scheme.