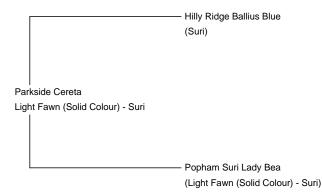

Price: £2,000.00 (excl VAT) Sire: Hilly Ridge Ballius Blue Dam: Popham Suri Lady Bea

**Type:** Pregnant Female (Pregnant)

Breed Type: Suri

**Parkside Cereta** 

Colour: Light Fawn (Solid Colour)

Registered With: British Alpaca Society