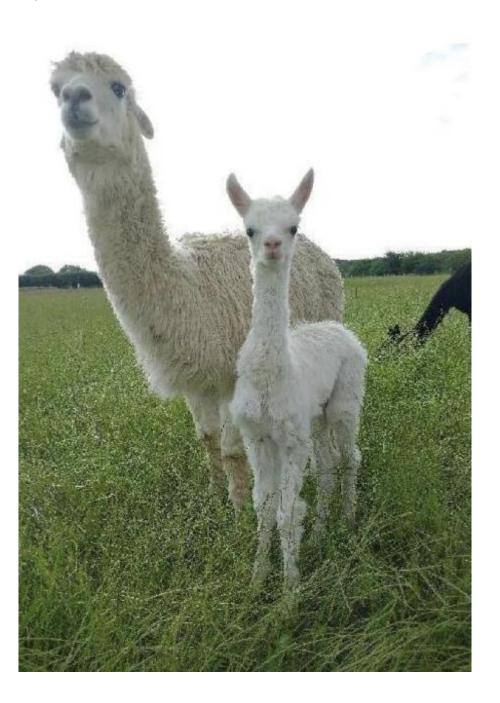

## **Description:**

Cereta is a well grown female who is sold pregnant to our rose grey Supreme Champion Pure Shylock. Her fleece is holding good levels of fineness and density and she passes her lustre to her progeny. She has had three cria who are all strong and healthy, and she is an attentive mum.

Number of Crias bred from female: 3