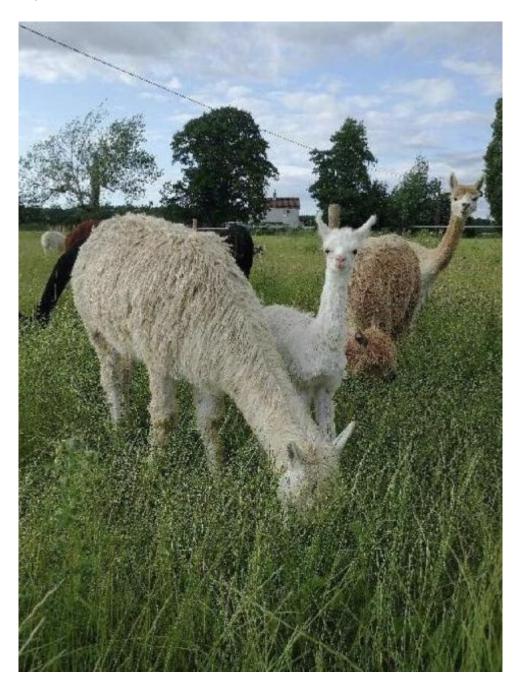

## **Description:**

Cereta is a well grown female who is sold pregnant to our rose grey Supreme Champion Pure Shylock.

Her fleece is holding good levels of fineness and density and she passes her lustre to her progeny. She has had four cria who are all

strong and healthy, and she is an attentive mum. Last years cria with Pure Shylock is a particularly exciting rose grey female who can be seen on farm.

We are also part of the SureFarm bTB annual surveillance scheme.