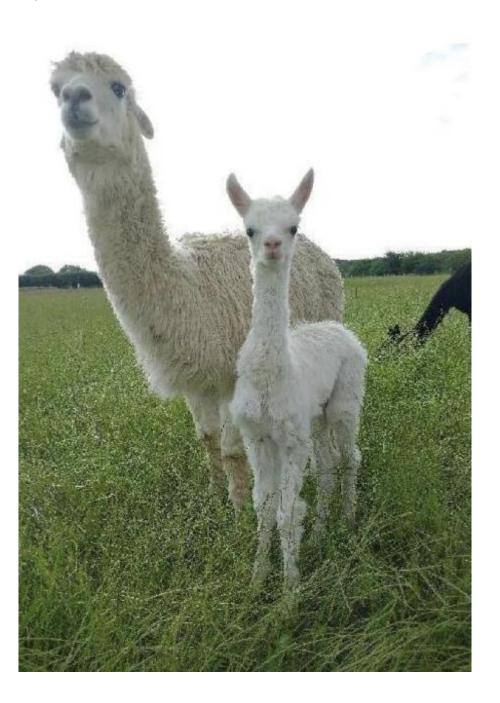

## **Description:**

Cereta is a well grown female who is sold pregnant to our rose grey Supreme Champion Pure Shylock.

Her fleece is holding good levels of fineness and density and she passes her lustre to her progeny. She has had four cria who are all

strong and healthy, and she is an attentive mum. Last years cria with Pure Shylock is a particularly exciting rose grey female who can be seen on farm.

We are also part of the SureFarm bTB annual surveillance scheme.