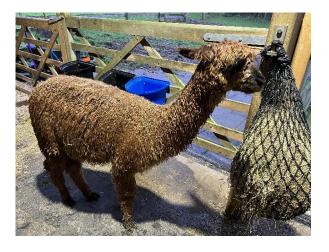

**Dark Sky Gertrude** 

**Price:** £2,500.00 (excl VAT)

Sire: Thistledown Borasco of Dark Sky (Imp)

Dam: Faraway Freya

Type: Female

Breed Type: Suri

Colour: Medium Brown (Solid Colour)

Registered With: UKBAS44246

## **Description:**

A beautiful true to type Suri with a rich and sought after tapestry of genetics. A brilliant addition to an advanced colour breeding programme including black given her Eeaa colour genetics. Being sold only as we have her full and multi-championship winning elder sister on the farm from last year. Successfully weaned and halter trained. Being sold ONLY as a package of 2 with her white friend (Dark Sky Aunt Agatha) as best practice for reducing stress on moving farms and offers a nice saving on the individual price for rarely available young female suris.