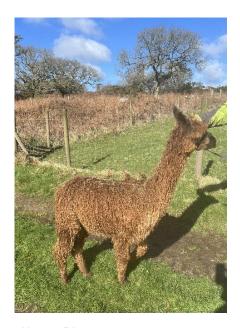

**Dark Sky Gertrude** 

**Price:** £2,500.00 (excl VAT)

Sire: Thistledown Borasco of Dark Sky (Imp)

Dam: Faraway Freya

Type: Female

Breed Type: Suri

Colour: Medium Brown (Solid Colour)

Registered With: UKBAS44246

## **Description:**

A beautiful true to type Suri with a rich and sought after tapestry of genetics. A brilliant addition to an advanced colour breeding programme including black given her Eeaa colour genetics. Being sold only as we have her full and multi-championship winning elder sister on the farm from last year. Successfully weaned and halter trained. Being sold ONLY as a package of 2 with her white friend (Dark Sky Aunt Agatha) as best practice for reducing stress on moving farms and offers a nice saving on the individual price for rarely available young female suris.