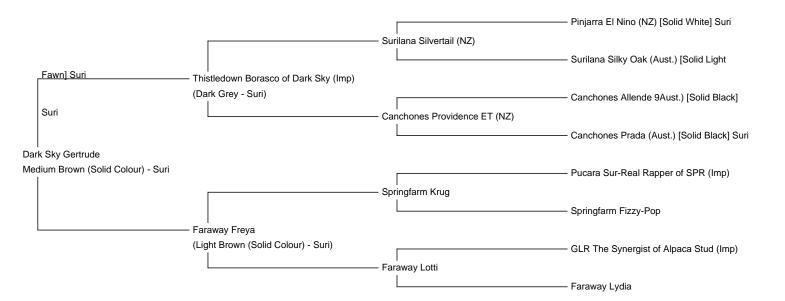

**Dark Sky Gertrude** 

**Price:** £2,500.00 (excl VAT)

Sire: Thistledown Borasco of Dark Sky (Imp)

Dam: Faraway Freya

Type: Female

Breed Type: Suri

Colour: Medium Brown (Solid Colour)

Registered With: UKBAS44246

Blood Lineage: Surilana, Canchones, Pucara

Date of Birth: 4th July 2023