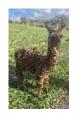

**Dark Sky Gertrude** 

**Price:** £2,500.00 (excl VAT)

Sire: Thistledown Borasco of Dark Sky (Imp)

Dam: Faraway Freya

Type: Female

Breed Type: Suri

Colour: Medium Brown (Solid Colour)

Registered With: UKBAS44246

## **Description:**

A beautiful true to type Suri with a rich and sought after tapestry of genetics. A brilliant addition to an advanced colour breeding programme including black given her Eeaa colour genetics. Being sold only as we have her full and multi-championship winning elder sister on the farm from last year. Successfully weaned and halter trained. Being sold ONLY as a package of 2 with her white friend (Dark Sky Aunt Agatha) as best practice for reducing stress on moving farms and offers a nice saving on the individual price for rarely available young female suris.