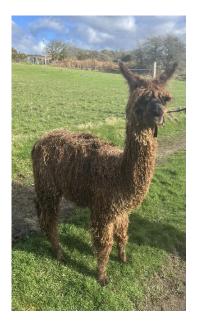

**Dark Sky Gertrude** 

**Price:** £2,500.00 (excl VAT)

Sire: Thistledown Borasco of Dark Sky (Imp)

Dam: Faraway Freya

Type: Female

Breed Type: Suri

Colour: Medium Brown (Solid Colour)

Registered With: UKBAS44246

## **Description:**

A beautiful true to type Suri with a rich and sought after tapestry of genetics. A brilliant addition to an advanced colour breeding programme including black given her Eeaa colour genetics. Being sold only as we have her full and multi-championship winning elder sister on the farm from last year. Successfully weaned and halter trained. Being sold ONLY as a package of 2 with her white friend (Dark Sky Aunt Agatha) as best practice for reducing stress on moving farms and offers a nice saving on the individual price for rarely available young female suris.