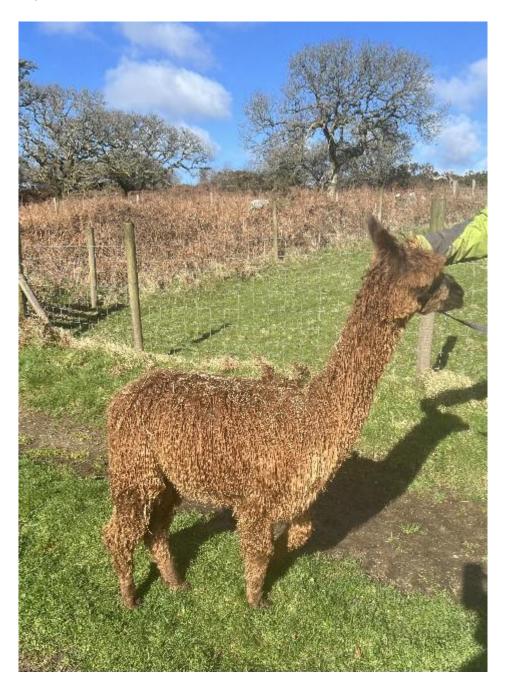

## Description:

A beautiful true to type Suri with a rich and sought after tapestry of genetics. A brilliant addition to an advanced colour breeding programme including black given her Eeaa colour genetics. Being sold only as we have her full and multi-championship winning elder sister on the farm from last year. Successfully weaned and halter trained. Being sold ONLY as a package of 2 with her white friend (Dark Sky Aunt Agatha) as best practice for reducing stress on moving farms and offers a nice saving on the individual price for rarely available young female suris.