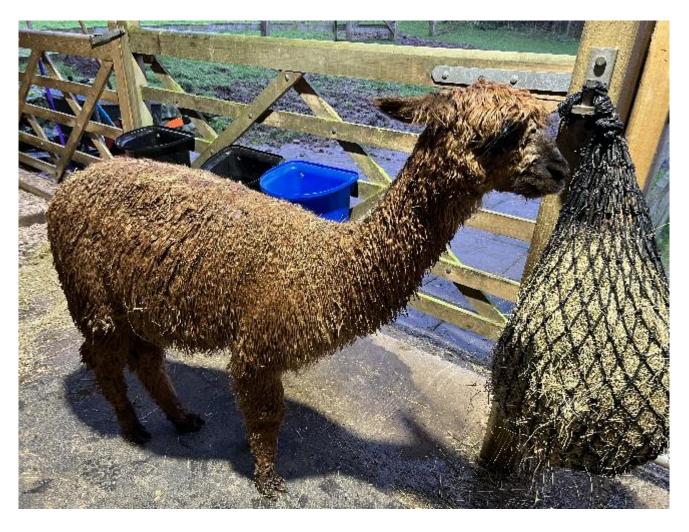

## Description:

A beautiful true to type Suri with a rich and sought after tapestry of genetics. A brilliant addition to an advanced colour breeding programme including black given her Eeaa colour genetics. Being sold only as we have her full and multi-championship winning elder sister on the farm from last year. Successfully weaned and halter trained. Being sold ONLY as a package of 2 with her white friend (Dark Sky Aunt Agatha) as best practice for reducing stress on moving farms and offers a nice saving on the individual price for rarely available young female suris.