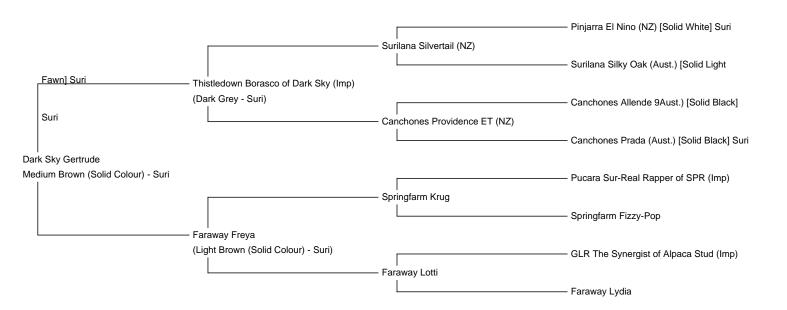

Dark Sky Gertrude Price: £2,500.00 (excl VAT) Sire: Thistledown Borasco of Dark Sky (Imp) Dam: Faraway Freya Type: Female Breed Type: Suri Colour: Medium Brown (Solid Colour) Registered With: UKBAS44246 Blood Lineage: Surilana, Canchones, Pucara