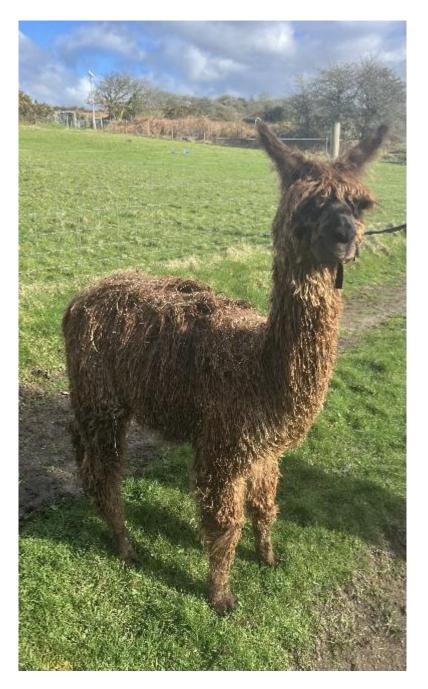

Dark Sky Gertrude Price: £2,500.00 (excl VAT) Sire: Thistledown Borasco of Dark Sky (Imp) Dam: Faraway Freya Type: Female Breed Type: Suri Colour: Medium Brown (Solid Colour) Registered With: UKBAS44246 Blood Lineage: Surilana, Canchones, Pucara

## Description:

A beautiful true to type Suri with a rich and sought after tapestry of genetics. A brilliant addition to an advanced colour breeding programme including black given her Eeaa colour genetics. Being sold only as we have her full and multi-championship winning elder sister on the farm from last year. Successfully weaned and halter trained. Being sold ONLY as a package of 2 with her white friend (Dark Sky Aunt Agatha) as best practice for reducing stress on moving farms and offers a nice saving on the individual price for rarely available young female suris.