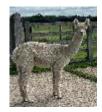

Price: £4,000.00 (excl VAT) (SOLD)

Sire: Bozedown Generation Now

Dam: A184 Boz Walk this Way (SW)

Type: Female

**Breed Type:** Huacaya

A466 Boz Witchcraft

Colour: White (Solid Colour)

Registered With: UKBAS42885 **Blood Lineage:** Pure Peruvian

## **Description:**

Bozedown Witchcraft is a young maiden female who is ready to be mated this spring and is being sold with a mating to a Bozedown Stud of your choice.

Witchcraft is a daughter from Bozedown Generation Now and Bozedown Walk this Way. She is displaying all the characteristics that are becoming renowned from her sire... incredibly bright fleece with an superb handle and uniformity of micron within the staple and across the body of the alpaca.