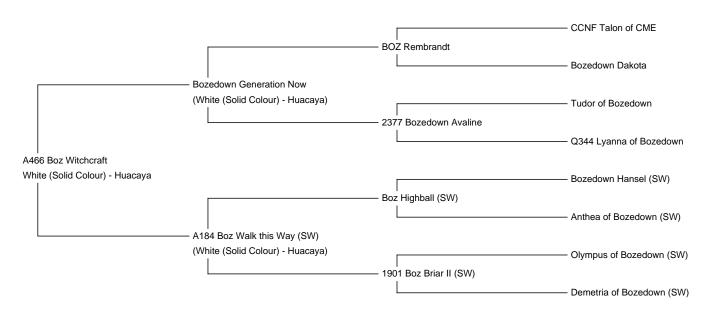

Price: £4,000.00 (excl VAT) (SOLD)

Sire: Bozedown Generation Now

Dam: A184 Boz Walk this Way (SW)

Type: Female

**Breed Type:** Huacaya

A466 Boz Witchcraft

Colour: White (Solid Colour)

Registered With: UKBAS42885 **Blood Lineage:** Pure Peruvian

## **Description:**

Bozedown Witchcraft is a young maiden female who is ready to be mated this spring and is being sold with a mating to a Bozedown Stud of your choice.

Witchcraft is a daughter from Bozedown Generation Now and Bozedown Walk this Way. She is displaying all the characteristics that are becoming renowned from her sire... incredibly bright fleece with an superb handle and uniformity of micron within the staple and across the body of the alpaca.