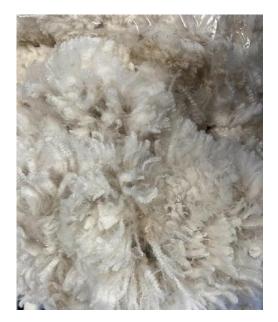

Date of Birth: 28th May 2022

Fleece: (1st)

14.70μ SD 3.60μ CV 24.20% % Over 30 Microns(μ) 0.00%

(taken on 5th May 2023 at 1 Year of age)

Fibre Testing Authority: Art of Fibre

## **Description:**

Bozedown Witchcraft is a young maiden female who is ready to be mated this spring and is being sold with a mating to a Bozedown Stud of your choice.

Witchcraft is a daughter from Bozedown Generation Now and Bozedown Walk this Way. She is displaying all the characteristics that are becoming renowned from her sire... incredibly bright fleece with an superb handle and uniformity of micron within the staple and across the body of the alpaca.