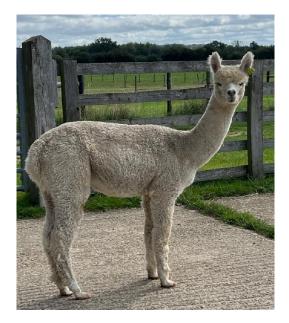

Price: £4,000.00 (excl VAT) (SOLD)

Sire: Bozedown Generation Now

Dam: A184 Boz Walk this Way (SW)

Type: Female

**Breed Type:** Huacaya

A466 Boz Witchcraft

Colour: White (Solid Colour)

Registered With: UKBAS42885 **Blood Lineage:** Pure Peruvian

## **Description:**

Bozedown Witchcraft is a young maiden female who is ready to be mated this spring and is being sold with a mating to a Bozedown Stud of your choice.

Witchcraft is a daughter from Bozedown Generation Now and Bozedown Walk this Way. She is displaying all the characteristics that are becoming renowned from her sire... incredibly bright fleece with an superb handle and uniformity of micron within the staple and across the body of the alpaca.