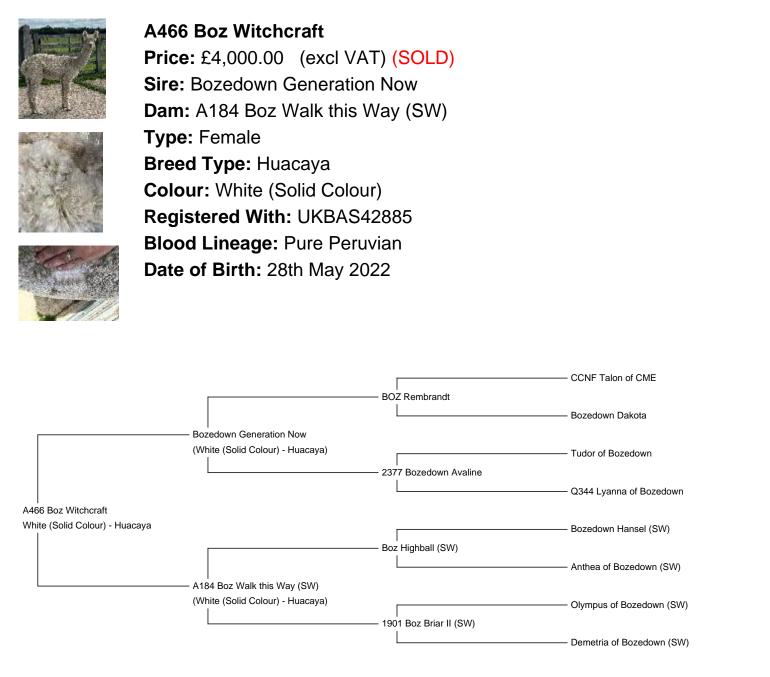

## **Description:**

Bozedown Witchcraft is a young maiden female who is ready to be mated this spring and is being sold with a mating to a Bozedown Stud of your choice.

Witchcraft is a daughter from Bozedown Generation Now and Bozedown Walk this Way. She is displaying all the characteristics that are becoming renowned from her sire... incredibly bright fleece with an superb handle and uniformity of micron within the staple and across the body of the alpaca.