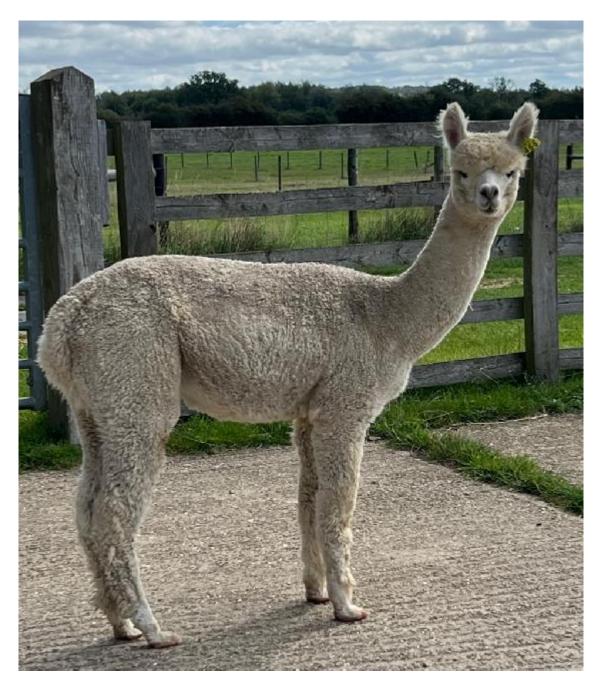

## Fleece: (1st)

14.70µ SD 3.60µ CV 24.20% % Over 30 Microns(µ) 0.00%

(taken on 5th May 2023 at 1 Year of age)

## **Description:**

Bozedown Witchcraft is a young maiden female who is ready to be mated this spring and is being sold with a mating to a Bozedown Stud of your choice.

Witchcraft is a daughter from Bozedown Generation Now and Bozedown Walk this Way. She is displaying all the characteristics that are becoming renowned from her sire... incredibly bright fleece with an superb handle and uniformity of micron within the staple and across the body of the alpaca.