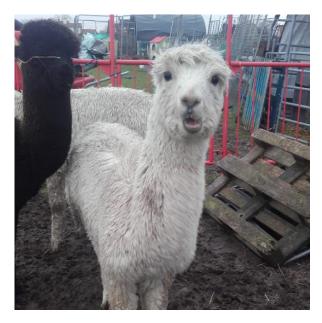

first quit a lot of wins. Slow going sd for his age. Which is a super trate. Marks fleece is more like his award winning fathers than his mother. Mark was bottle feed which leaves me to believe he has so much unlocked potential genetically. That would come out if he was breed. He was bottle feed from 2 weeks and 5 days.

He has correct conformation. Very healthy alpaca. But we have quit a few dragon babies on the farm. So were releasing our beloved mark. Who is super friendly and kind alpaca.

## **Prizes Won:**

Royal Three Counties Fleece Sh 2022 Suri White Fleece 6-12 Months 3rd 70.00

Hoe Autumn Fleece Show 2022 Suri White Fleece 6-12 Months 5th 70.00

Eastern Alpaca Group Halter Sh 2022 Suri Intermediate Male - White 1st

All scores are enough to achieve a first.

## Alpaca Photo 1



Alpaca Photo 2



Alpaca Photo 3