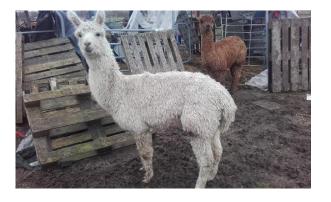

## **Description:**

One of my favourite is Mark. Shows great potential with a thick fleece. Lustre brightness his fleece has it. Son of the amazing pinkney dragon. Who has won a page full of awards at show. Champions and first quit a lot of wins. Slow going sd for his age. Which is a super trate. Marks fleece is more like his award winning fathers than his mother. Mark was bottle feed which leaves me to believe he has so much unlocked potential genetically. That would come out if he was breed. He was bottle feed from 2 weeks and 5 days.

He has correct conformation. Very healthy alpaca. But we have quit a few dragon babies on the farm. So were releasing our beloved mark. Who is super friendly and kind alpaca.