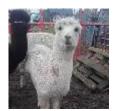

Attfield Prince Mark of The Dragon

**Price:** £500.00 Sales tax is included in this price. (SOLD)

Sire: Pinkney Dragon - UKBAS21021 - (PINBASUK6123)

Dam: Cambridge Caramel - UKBAS09553

Type: Young Male (Intact)

**Breed Type:** Suri

Colour: White (Solid Colour)

Registered With: Registration Number:

**BNBAS15608** 

Ear Tag:

AFIBASUK009

Microchip:

900133000421460

Blood Lineage: Bullyman pinkney.

Date of Birth: 14th September 2021

Attfield Prince Mark of The Dragon

White (Solid Colour) - Suri

Cambridge Caramel - UKBAS09553
(Light Brown (Solid Colour))

## **Description:**

One of my favourite is Mark. Shows great potential with a thick fleece. Lustre brightness his fleece has it. Son of the amazing pinkney dragon. Who has won a page full of awards at show. Champions and firs