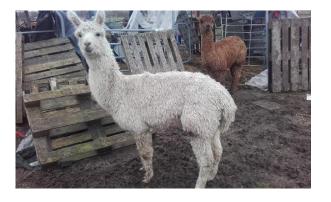

is a super trate. Marks fleece is more like his award winning fathers than his mother. Mark was bottle feed which leaves me to believe he has so much unlocked potential genetically. Very friendly would be a great asset working with the public. He was bottle feed from 2 weeks and 5 days.

He has correct conformation. Very healthy alpaca. But we have quit a few dragon babies on the farm. So were releasing our beloved mark. Who is super friendly and kind alpaca

## **Prizes Won:**

Royal Three Counties Fleece Sh 2022 Suri White Fleece 6-12 Months 3rd 70.00

Hoe Autumn Fleece Show 2022 Suri White Fleece 6-12 Months 5th 70.00

Eastern Alpaca Group Halter Sh 2022 Suri Intermediate Male - White 1st

All scores are enough to achieve a first.

## Alpaca Photo 1



Alpaca Photo 2



Alpaca Photo 3