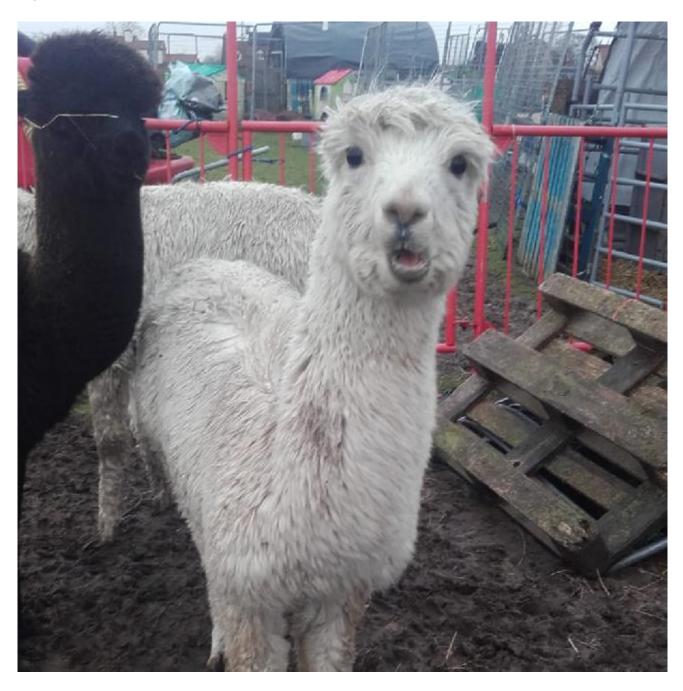

first quit a lot of wins. Slow going sd for his age. Which is a super trate. Marks fleece is more like his award winning fathers than his mother. Mark was bottle feed which leaves me to believe he has so much unlocked potential genetically. That would come out if he was breed. He was bottle feed from 2 weeks and 5 days.

He has correct conformation. Very healthy alpaca. But we have quit a few dragon babies on the farm. So were releasing our beloved mark. Who is super friendly and kind alpaca.

## **Prizes Won:**

Royal Three Counties Fleece Sh 2022 Suri White Fleece 6-12 Months 3rd 70.00

Hoe Autumn Fleece Show 2022 Suri White Fleece 6-12 Months 5th 70.00

Eastern Alpaca Group Halter Sh 2022 Suri Intermediate Male - White 1st

All scores are enough to achieve a first.

## Alpaca Photo 1



## Alpaca Photo 2



Alpaca Photo 3