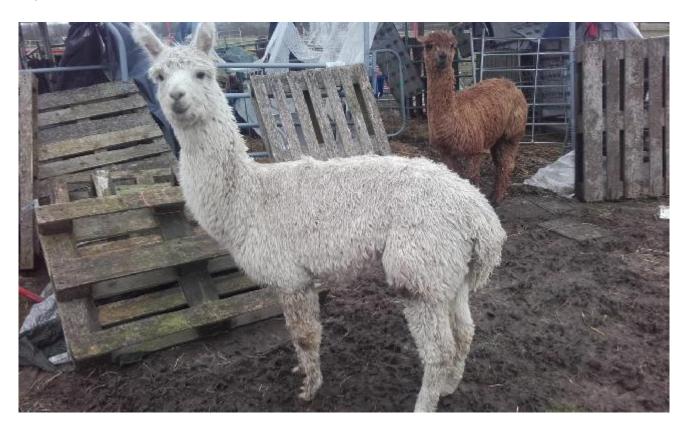

## **Description:**

One of my favourite is Mark. Shows great potential with a thick fleece. Lustre brightness his fleece has it. Son of the amazing pinkney dragon. Who has won a page full of awards at show. Champions and first quit a lot of wins. Slow going sd for his age. Which is a super trate. Marks fleece is more like his award winning fathers than his mother. Mark was bottle feed which leaves me to believe he has so much unlocked potential genetically. That would come out if he was breed. He was bottle feed from 2 weeks and 5 days.

He has correct conformation. Very healthy alpaca. But we have quit a few dragon babies on the farm. So were releasing our beloved mark. Who is super friendly and kind alpaca.

## Alpaca Photo 1