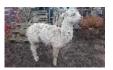

open to offers Attfield Prince Mark of The Dragon

Price: Price on Application

Sire: Pinkney Dragon - UKBAS21021 - (PINBASUK6123)

Dam: Cambridge Caramel - UKBAS09553



Type: Stud Male Breed Type: Suri

Colour: White (Solid Colour)

Registered With: Registration Number:

**BNBAS15608** 

Ear Tag:

AFIBASUK009

Microchip:

900133000421460

Blood Lineage: Bullyman pinkney.

Date of Birth: 14th September 2021

open to offers Attfield Prince Mark of The Dragon

White (Solid Colour) - Suri

— Cambridge Caramel - UKBAS09553

(Light Brown (Solid Colour))

## **Description:**

One of my favourite is Mark. Shows great potential with a thick fleece. Lustre brightness his fleece has it. Son of the amazing pinkney dragon. Who has won a page full of awards at show. Champions and first quit a lot of wins. Slow going sd for his age. Which is a super trate. Marks fleece is more like his award winning fathers than his mother. Mark was bottle feed which leaves me to beli