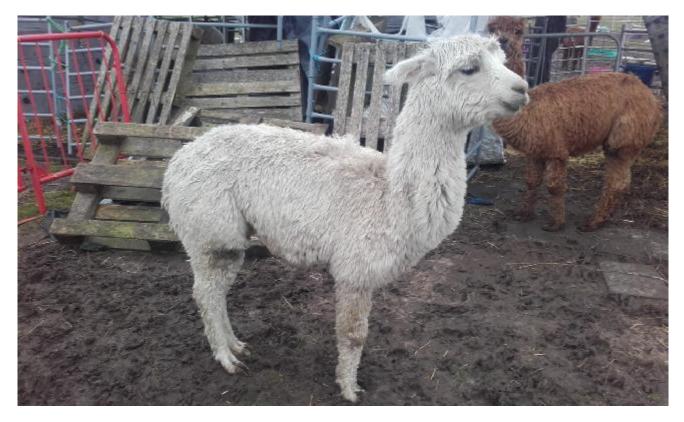

wins. Slow going sd for his age. Which is a super trate. Marks fleece is more like his award winning fathers than his mother. Mark was bottle feed which leaves me to believe he has so much unlocked potential genetically. That would come out if he was breed. He was bottle feed from 2 weeks and 5 days.

He has correct conformation. Very healthy alpaca. But we have quit a few dragon babies on the farm. So were releasing our beloved mark. Who is super friendly and kind alpaca.

## **Prizes Won:**

Royal Three Counties Fleece Sh 2022 Suri White Fleece 6-12 Months 3rd 70.00

Hoe Autumn Fleece Show 2022 Suri White Fleece 6-12 Months 5th 70.00

Eastern Alpaca Group Halter Sh 2022 Suri Intermediate Male - White 1st

All scores are enough to achieve a first.

## Alpaca Photo 1



## Alpaca Photo 2



Alpaca Photo 3