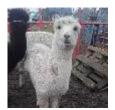

open to offers Attfield Prince Mark of The Dragon

Price: Price on Application

Sire: Pinkney Dragon - UKBAS21021 - (PINBASUK6123)

Dam: Cambridge Caramel - UKBAS09553



Type: Stud Male Breed Type: Suri

Colour: White (Solid Colour)

Registered With: Registration Number:

**BNBAS15608** 

Ear Tag:

AFIBASUK009

Microchip:

900133000421460

Blood Lineage: Bullyman pinkney.

Date of Birth: 14th September 2021

open to offers Attfield Prince Mark of The Dragon

White (Solid Colour) - Suri

— Cambridge Caramel - UKBAS09553

(Light Brown (Solid Colour))

## **Description:**

One of my favourite is Mark. Shows great potential with a thick fleece. Lustre brightness his fleece has it. Son of the amazing pinkney dragon. Who has won a page full of awards at show. Champions and first quit a lot of