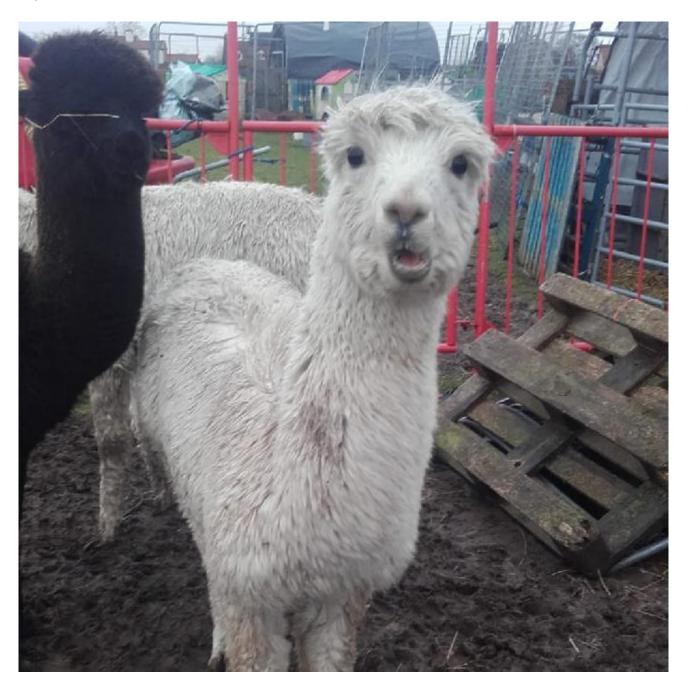

## Attfield Prince Mark of The Dragon

**Price:** £500.00 Sales tax is included in this price. (SOLD)

Sire: Pinkney Dragon - UKBAS21021 - (PINBASUK6123)
Dam: Cambridge Caramel - UKBAS09553
Type: Young Male (Intact)
Breed Type: Suri
Colour: White (Solid Colour)
Registered With: Registration Number:
BNBAS15608
Ear Tag:
AFIBASUK009
Microchip:
900133000421460
Blood Lineage: Bullyman pinkney.
Date of Birth: 14th September 2021

## **Description:**

One of my favourite is Mark. Shows great potential with a thick fleece. Lustre brightness his fleece has it. Son of the amazing pinkney dragon. Who has won a page full of awards at show. Champions and first quit a lot of wins. Slow going sd for his age. Which is a super trate. Marks fleece is more like his award winning fathers than his mother. Mark was bottle feed which leaves me to believe he has so much unlocked potential genetically. Very friendly would be a great asset working with the public. He was bottle feed from 2 weeks and 5 days.