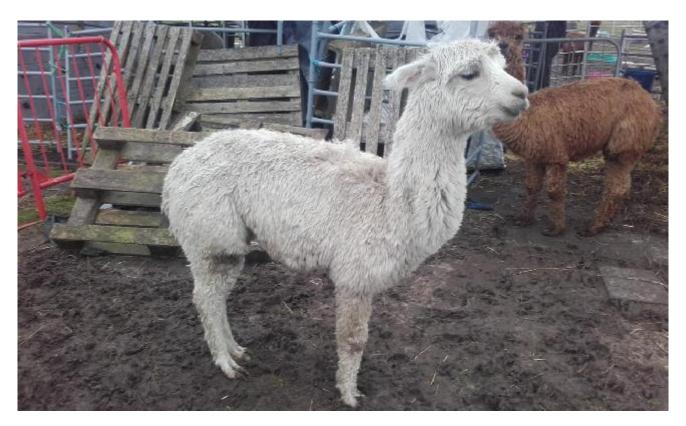

## Attfield Prince Mark of The Dragon

**Price:** £500.00 Sales tax is included in this price. (SOLD)

Sire: Pinkney Dragon - UKBAS21021 - (PINBASUK6123)
Dam: Cambridge Caramel - UKBAS09553
Type: Young Male (Intact)
Breed Type: Suri
Colour: White (Solid Colour)
Registered With: Registration Number:
BNBAS15608
Ear Tag:
AFIBASUK009
Microchip:
900133000421460
Blood Lineage: Bullyman pinkney.
Date of Birth: 14th September 2021

## **Description:**

One of my favourite is Mark. Shows great potential with a thick fleece. Lustre brightness his fleece has it. Son of the amazing pinkney dragon. Who has won a page full of awards at show. Champions and first quit a lot of wins. Slow going sd for his age. Which is a super trate. Marks fleece is more like his award winning fathers than his mother. Mark was bottle feed which leaves me to believe he has so much unlocked potential genetically. Very friendly would be a great asset working with the public. He was bottle feed from 2 weeks and 5 days.