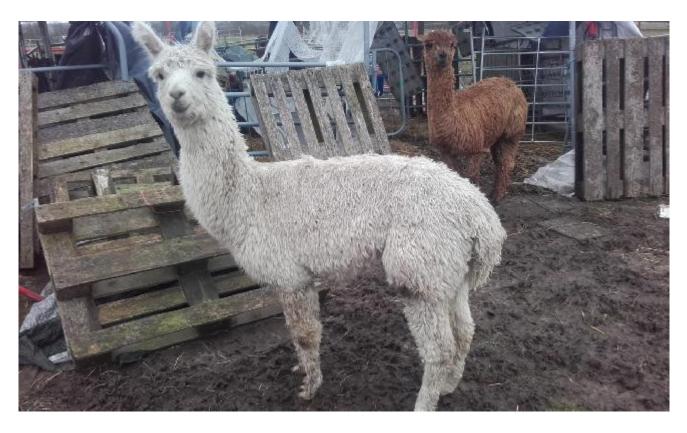

## Attfield Prince Mark of The Dragon

**Price:** £500.00 Sales tax is included in this price. (SOLD)

Sire: Pinkney Dragon - UKBAS21021 - (PINBASUK6123)
Dam: Cambridge Caramel - UKBAS09553
Type: Young Male (Intact)
Breed Type: Suri
Colour: White (Solid Colour)
Registered With: Registration Number:
BNBAS15608
Ear Tag:
AFIBASUK009
Microchip:
900133000421460
Blood Lineage: Bullyman pinkney.
Date of Birth: 14th September 2021

## **Description:**

One of my favourite is Mark. Shows great potential with a thick fleece. Lustre brightness his fleece has it. Son of the amazing pinkney dragon. Who has won a page full of awards at show. Champions and first quit a lot of wins. Slow going sd for his age. Which is a super trate. Marks fleece is more like his award winning fathers than his mother. Mark was bottle feed which leaves me to believe he has so much unlocked potential genetically. Very friendly would be a great asset working with the public. He was bottle feed from 2 weeks and 5 days.

All scores are enough to achieve a first.

Alpaca Photo 3