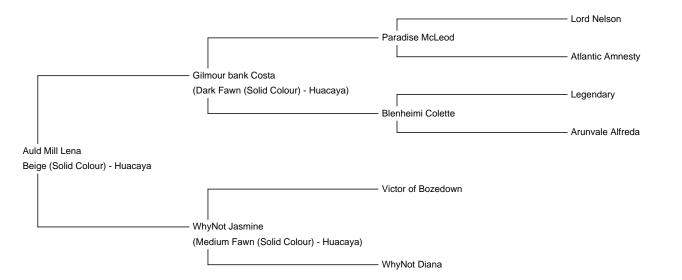

Auld Mill Lena Price: N/A (SOLD) Sire: Gilmour bank Costa Dam: WhyNot Jasmine Type: Pregnant Female (Pregnant) Breed Type: Huacaya Colour: Beige (Solid Colour) Registered With: British Alpaca Society AULBASUK 16079 Date of Birth: 14th June 2016