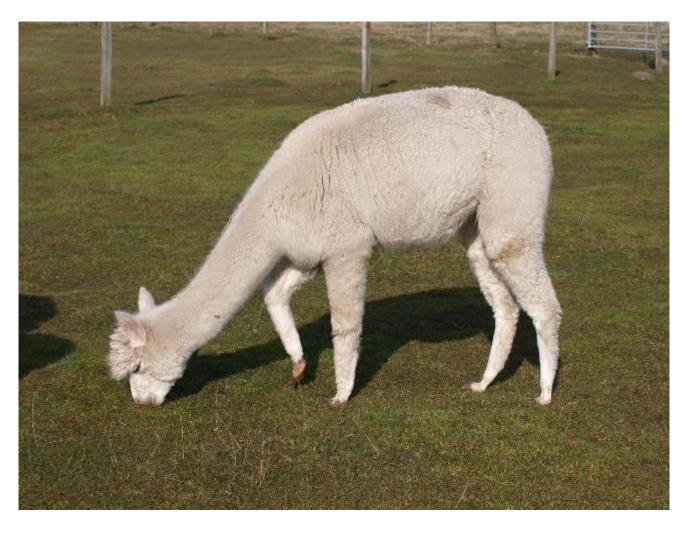

Auld Mill Lena Price: N/A (SOLD) Sire: Gilmour bank Costa Dam: WhyNot Jasmine Type: Pregnant Female (Pregnant) Breed Type: Huacaya Colour: Beige (Solid Colour) Registered With: British Alpaca Society AULBASUK 16079 Date of Birth: 14th June 2016

## **Description:**

Lena is a very well grown female and a daughter of the exceptionally productive WhyNot Jasmine.

She is pregnant to solid white Lythe Brow Calix whose sturdy frame and excellent fleece characteristics should give their cria a great start !