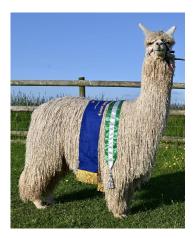

## **Prizes Won:**

National Halter Show 2023 2nd Suri intermediate white male

South of England Spring Show 2022 1st suri junior white male Reserve champion white male

Royal Three Counties Halter show 2022 3rd junior white male

SWAG at Somerset County Show 2nd Intermediate white male