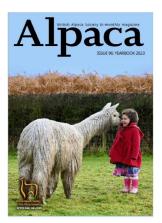

## **Description:**

Winsaula Touch of Frost is Neogen tested classic grey, now maturing in his second fleece the grey is more apparent in his blanket. He is a very pale grey so had an interesting show career competing with the best white Suri males the UK has to offer at 2022 and 2023 BAS nationals amongst other shows. This young man held is own in very competitive classes and as a junior at the BAS National Show in 2022 received a commendation from the judge Mary-Jo as very worthy of his place in the white line up and went on to receive reserve champion white male at South of England in the same year.

Frosty has an impressive pedigree behind him including Winsaula Joker, the first and only grey Suri to achieve 3 x Supreme Champions and his Dam is the first progenty of Popham Suri Carlos, yet another triple supreme champion so this guy is packed full of the very best genetics. Frosty was born very late in the birthing season so has always been the farm favourite. He is maturing into his second year with an obvious strong frame and a wide chest. He is carrying a fine and dense fleece with coverage from head to toe, great lustre and uniformity which is extra special in a grey fleece.