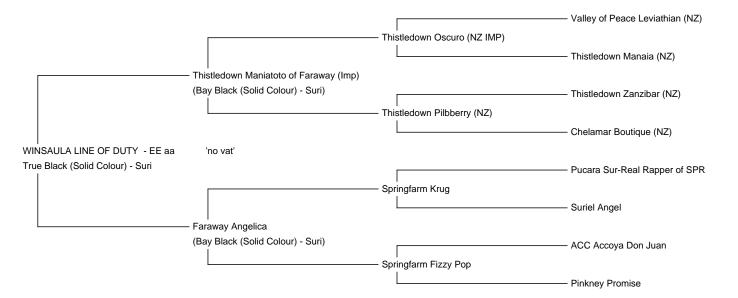

Price: N/A

Sire: Thistledown Maniatoto of Faraway (Imp)

Dam: Faraway Angelica

Type: Stud Male Breed Type: Suri

Colour: True Black (Solid Colour)

Blood Lineage: Thistledown, Accoyo, Pucara,

Date of Birth: 13th June 2021