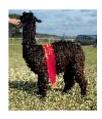

## **Description:**

Winsaula Line of Duty is a very special EE aa true black male. Achieving reserve champion at the BAS National Show and going on to win nine championship titles, Line of Duty has an outstanding show record.

Line of Duty has a very even temperament and is an absolute joy to own. His fleece is exquisite, dense and highly lustrous with a cool and greasy feel and NO WHITE fibres!

In addition Line of Duty is carrying the rarest black genetic code EE aa thought to be carried by only 21% of black suri Alpacas in the UK. This means Line of Duty will never throw fawn on when mated to black skinned (ee aa) fawns, in this scenario he will ALWAYS THROW BLACK (more common black studs will throw 50% black and 50% fawn). Please contact me for further genetic explanation if required.