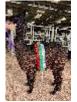

## **Description:**

Winsaula Line of Duty is a very special EE aa true black male. Achieving reserve champion at the BAS National Show and going on to win nine championship titles, Line of Duty has an outstanding show record.

Line of Duty has a very even temperament and is an absolute joy to own. His fleece is exquisite, dense and highly lustrous with a cool and greasy feel and NO WHITE fibres!

In addition Line of Duty is carrying the rarest black genetic code EE aa thought to be carried by only 21% of black suri Alpacas in the UK. This means Line of Duty will never throw fawn on when mated to black skinned (ee aa) fawns, in this scenario he will ALWAYS THROW BLACK (more common black studs will throw 50% black and 50% fawn). Please contact me for further genetic explanation if required.