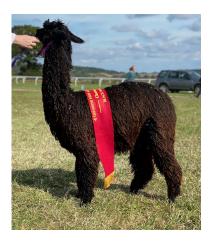

## **Description:**

Winsaula Line of Duty is a very special EE aa true black male. Achieving reserve champion at the BAS National Show and going on to win nine championship titles, Line of Duty has an outstanding show record.

Line of Duty has a very even temperament and is an absolute joy to own. His fleece is exquisite, dense and highly lustrous with a cool and greasy feel and NO WHITE fibres!

In addition Line of Duty is carrying the rarest black genetic code EE as thought to be carried by only 21% of black suri Alpacas in the UK. This means Line of Duty will never throw fawn on when mated to black skinned (ee aa) fawns, in this scenario he will ALWAYS THROW BLACK (more common black studs will throw 50% black and 50% fawn). Please contact me for further genetic explanation if required.

## **Prizes Won:**

2022 National Halter Show 1st Junior black Suri male Res Champion black male

2022 Spring Alpaca Fiesta 1st Junior black Suri male Champion Black Suri Male

2022 North Somerset Show 1st Junior black male Suri Champion black Suri Male

2022 South of England Spring Show 2nd Junior black male to Winsaula Broadchurch Res Champion black Suri male

2022 Royal Three Counties Halter Show1st Intermediate black Suri maleRes Champion black male to Winsaula Broadchurch

2022 SWAG at Somerset County Halter Show 1st Intermediate black Suri Champion black suri male

2022 Eastern Alpaca Group Halter Show 1st Intermediate black Suri Champion black male

2022 Welsh Alpaca Halter Show 1st intermediate black Suri Champion black male suri

2022 Yorkshire Alpaca Halter Show 1st Intermediate black Suri Champion black male Surio