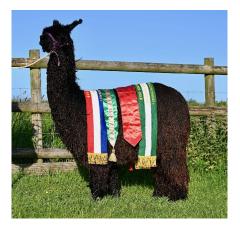

## **Description:**

Winsaula Line of Duty is a very special EE aa true black male. Achieving reserve champion at the BAS National Show and going on to win nine championship titles, Line of Duty has an outstanding show record.

Line of Duty has a very even temperament and is an absolute joy to own. His fleece is exquisite, dense and highly lustrous with a cool and greasy feel and NO WHITE fibres!

In addition Line of Duty is carrying the rarest black genetic code EE as thought to be carried by only 21% of black suri Alpacas in the UK. This means Line of Duty will never throw fawn on when mated to black skinned (ee aa) fawns, in this scenario he will ALWAYS THROW BLACK (more common black studs will throw 50% black and 50% fawn). Please contact me for further genetic explanation if required.

## **Prizes Won:**

2022 National Halter Show 1st Junior black Suri male Res Champion black male

2022 Spring Alpaca Fiesta 1st Junior black Suri male Champion Black Suri Male

2022 North Somerset Show 1st Junior black male Suri Champion black Suri Male

2022 South of England Spring Show 2nd Junior black male to Winsaula Broadchurch Res Champion black Suri male

2022 Royal Three Counties Halter Show1st Intermediate black Suri maleRes Champion black male to Winsaula Broadchurch

2022 SWAG at Somerset County Halter Show 1st Intermediate black Suri Champion black suri male

2022 Eastern Alpaca Group Halter Show 1st Intermediate black Suri Champion black male

2022 Welsh Alpaca Halter Show 1st intermediate black Suri Champion black male suri

2022 Yorkshire Alpaca Halter Show 1st Intermediate black Suri Champion black male Surio