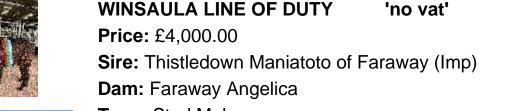

**A** 

Type: Stud Male Breed Type: Suri Colour: True Black (Solid Colour) Blood Lineage: Thistledown, Accoyo, Pucara, Date of Birth: 13th June 2021

## **Description:**

Winsaula Line of Duty is a very special EE aa true black male. Achieving reserve champion at the BAS National Show and going on to win nine championship titles, Line of Duty has an outstanding show record.

Line of Duty has a very even temperament and is an absolute joy to own. His fleece is exquisite, dense and highly lustrous with a cool and greasy feel and NO WHITE fibres!

In addition Line of Duty is carrying the rarest black genetic code EE as thought to be carried by only 21% of black suri Alpacas in the UK. This means Line of Duty will never throw fawn on when mated to black skinned (ee aa) fawns, in this scenario he will ALWAYS THROW BLACK (more common black studs will throw 50% black and 50% fawn). Please contact me for further genetic explanation if required.