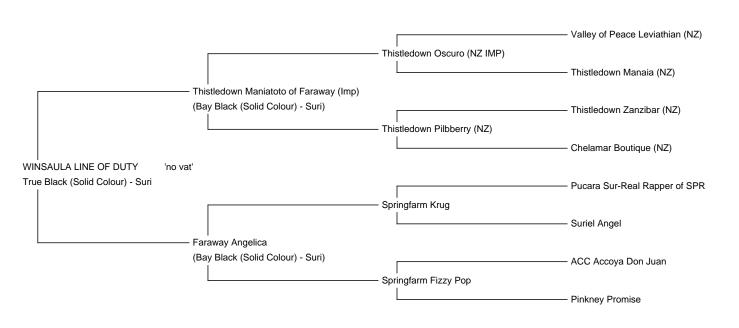

**A** 

Type: Stud Male Breed Type: Suri Colour: True Black (Solid Colour) Blood Lineage: Thistledown, Accoyo, Pucara, Date of Birth: 13th June 2021

## **Description:**

Winsaula Line of Duty is a very special EE aa true black male. Achieving reserve champion at the BAS National Show and going on to win nine championship titles, Line of Duty has an outstanding show record.

Line of Duty has a very even temperament and is an absolute joy to own. His fleece is exquisite, dense and highly lustrous with a cool and greasy feel and NO WHITE fibres!

In addition Line of Duty is carrying the rarest black genetic code EE as thought to be carried by only 21% of black suri Alpacas in the UK. This means Line of Duty will never throw fawn on when mated to black skinned (ee aa) fawns, in this scenario he will ALWAYS THROW BLACK (more common black studs will throw 50% black and 50% fawn). Please contact me for further genetic explanation if required.