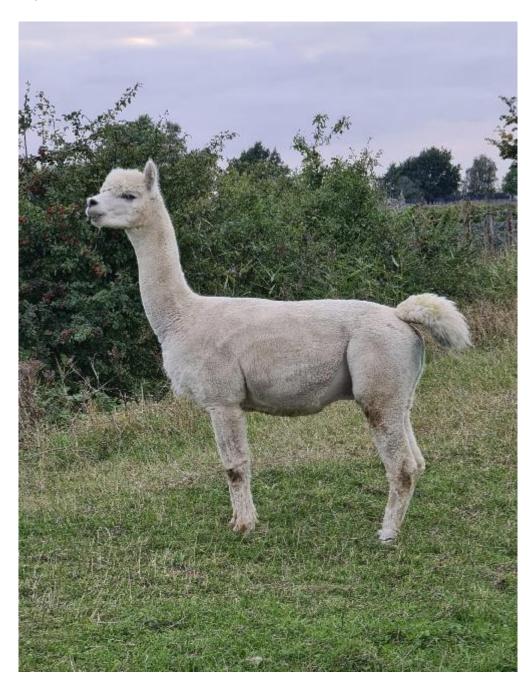

Price: £1,500.00

Sire: Eringa Park the Commandante of ACC

Dam: Springfarm kismet

Type: Stud Male (Proven Stud)

COOKHAM FARM QUIDDITCH

Breed Type: Huacaya

Colour: White

Registered With: British alpaca society

## **Description:**

Quidditch possesses a splendidly uniform and soft fleece. His dense fleece exhibits an impressive staple length, complemented by a delightful crimp and brightness.

Regrettably, Quidditch has not been showcased, despite being the son of Eringa Park the Commandante of ACC.

Quidditch has not only inherited his father's remarkable qualities and temperament but has also graciously passed these traits to his offspring.

He boasts a sturdy and robust frame, further enhanced by a charming head type.

Quidditch demonstrates an active and confident demeanor during walks, having been comfortably handled by children.

He has proven to be a reliable and capable breeder, diligently fulfilling his role.

Considering the selective breeding for color, we believe Quidditch would thrive in an environment where his full potential can be realized.

## Alpaca Photo 2