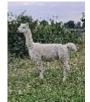

Price: £1,500.00

Sire: Eringa Park the Commandante of ACC

Dam: Springfarm kismet

Type: Stud Male (Proven Stud)

COOKHAM FARM QUIDDITCH

Breed Type: Huacaya

Colour: White

Registered With: British alpaca society

## **Description:**

Quidditch possesses a splendidly uniform and soft fleece. His dense fleece exhibits an impressive staple length, complemented by a delightful crimp and brightness.

Regrettably, Quidditch has not been showcased, despite being the son of Eringa Park the Commandante of ACC.

Quidditch has not only inherited his father's remarkable qualities and temperament but has also graciously passed these traits to his offspring.

He boasts a sturdy and robust frame, further enhanced by a charming head type.

Quidditch demonstrates an active and confident demeanor during walks, having been comfortably handled by children.

He has proven to be a reliable and capable breeder, diligently fulfilling his role.

Considering the selective breeding for color, we believe Quidditch would thrive in an environment where his full potential can be realized.