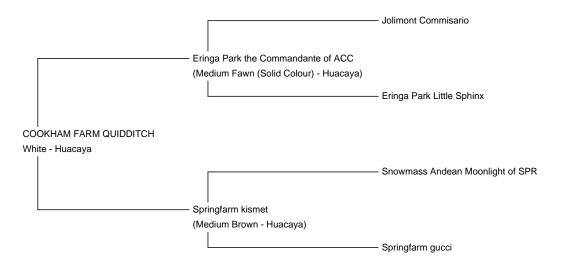

Price: £1,500.00

Sire: Eringa Park the Commandante of ACC

Dam: Springfarm kismet

Type: Stud Male (Proven Stud)

COOKHAM FARM QUIDDITCH

Breed Type: Huacaya

Colour: White

Registered With: British alpaca society

Ukbas39652

**Blood Lineage:** Snowmass **Date of Birth:** 25th June 2016